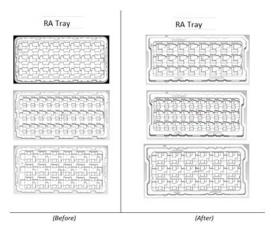

Before Picture

Traceability Code Markings / Date:

### Power plane Vertical and Right Angel Products

Lot information on label

After Picture

#### Overview

Change Description: The packing method is the same except for the change on the edge of the Tray. (The automation line qualify, will use the new packing tray for shipment.)