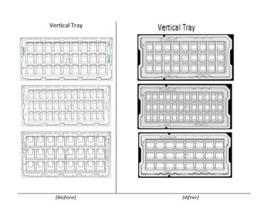

Before Picture

Traceability Code Markings / Date:

### Power plane Vertical and Right Angel Products

Lot information on label

After Picture

#### Overview

Change Description: The packing method is the same except for the change on the edge of the Tray. (The automation line qualify, will use the new packing tray for shipment.)