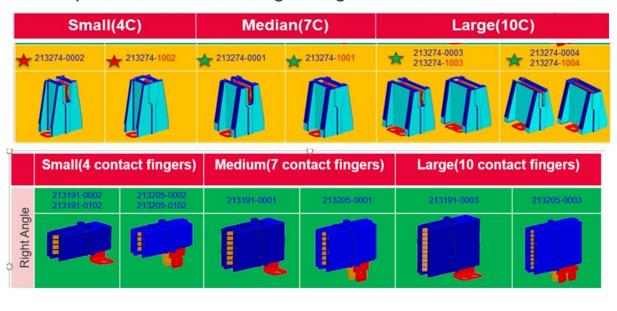

### Power plane Vertical and Right Angel Products

Lot information on label

After Picture

#### Overview

- Change Description: Molex plan to develop the 4-cavity shell mold, develop the point plating station(Changing from immersion plating to spot plating leaves no change in the appearance and function of the product). and establish a new automated production line to meet the demand, The product design will not change, but the packaging method on the assembly line will be different(There is a detailed description on the next page).
- Product Impact: no impact to fit, form or function
- Part Number Impact: see attached impacted parts list
- Qualification Reports and samples available upon request after the date shown above