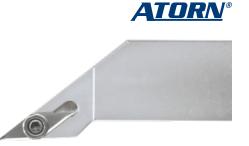

## SVJC clamp holder positive, left-hand For copying, longitudinal and face turning with VC indexable insert

## Version

Precision-manufactured steel support, burnished, hardened, type V, working angle 93°, tip angle 35°, clearance angle 7°

## Advantage

- Very slim geometry, optimised for contour turning work
- Positive body geometry ensures low cutting forces
- Very good surfaces, for medium and finishing infeed

| Art. no.                       | 17833 047        |  |
|--------------------------------|------------------|--|
| ISO name                       | SVJC R/L2525 M11 |  |
| Shaft height                   | 25 mm            |  |
| Shank width                    | 25 mm            |  |
| Length                         | 150 mm           |  |
| Length of head                 | 25.5 mm          |  |
| Programming size               | 32 mm            |  |
| Suitable for indexable inserts | VC 1103          |  |
| Tool design                    | Left             |  |
| DIN                            | 4983             |  |