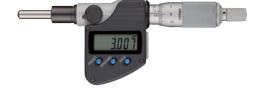

Electronic micrometer head 0-25 mm, Digimatic, 12 mm stem and spherical spindle

### Execution:

- LCD digit size 7.5 mm
- spherical spindle
- Plain drive arbour
- 12 mm shank

| Art. no.                                   | 32017 638                                            |
|--------------------------------------------|------------------------------------------------------|
| Brand                                      | MITUTOYO                                             |
| Manufacturer Part Number                   | 350-283-30                                           |
| Display                                    | Digital                                              |
| Min./max. length measuring range           | 0-25 mm                                              |
| Digit increment                            | 0.001 mm                                             |
| Measuring surface diameter                 | 6.35 mm                                              |
| Measuring arrangement                      | Spherical (SR4)                                      |
| Clamp in shank diameter                    | 12 mm                                                |
| Clamping shank length                      | 15 mm                                                |
| Coupling design                            | Slide coupling                                       |
| Measuring spindle increments               | 0.5 mm                                               |
| Spindle clamping                           | Yes                                                  |
| Functions                                  | ABS function, Automatic switch-off, Preset function, |
|                                            | Hold-function (AE lock)                              |
| IP protection class                        | IP 65                                                |
| Design                                     | Metric                                               |
| Digit height                               | 7.5 mm                                               |
| Number of rechargeable batteries/batteries | 1 PCS                                                |
| Battery designation                        | SR44                                                 |
| Data transmission type                     | DIGIMATIC                                            |
| Calibration Group                          | DE                                                   |
| Gross Weight                               | 300.000 g                                            |
| Product Group                              | ЗМА                                                  |