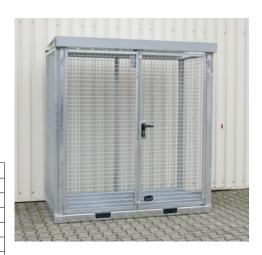

# Gas bottle container with roof and base

### Version

- Robust frame construction with roof and base
- Lockable hinged door
- Fork pockets for picking up with a forklift truck

# Delivery:

Fully assembled

| Art. no.                                        | 50061 023         |
|-------------------------------------------------|-------------------|
| Max. number of gas bottles with 220-mm diameter | 32                |
| Length                                          | 2115 mm           |
| Width                                           | 1155 mm           |
| Height                                          | 2260 mm           |
| Door design                                     | Double wing doors |
| With roof                                       | Yes               |
| Design of the floor                             | Grating           |
| Material                                        | Steel             |
| Surface                                         | Zinc plated       |