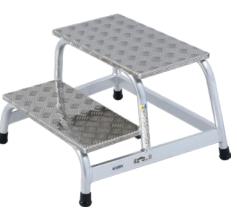

## Application

The proven and lightweight aluminium machine step for demanding industrial applications with non-slip steps.

## Version

- Sturdy, welded tube construction made of sturdy aluminium
- 240 mm deep steps made from aluminium checker plate ensure safe ascent and descent
- Upper base area 520 x 305 mm for a secure stand
- Non-slip foot caps