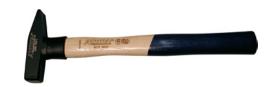

# Machinist's hammer with hickory shaft and shaft protection sleeve

### Version

- Ergonomic Hickory wooden handle DIN 5111, extremely rigid
- Extended hammer head eye with additional plastic protective handle sheath
- DIN 1041 hammer head, C45 steel, forged, hardened, annealed
- Polished working surface

### Advantage

Head and handle are connected via a safety ring wedge

| Art. No.                           | 51188 510 |
|------------------------------------|-----------|
| Weight of head                     | 0.2 kg    |
| Length                             | 280 mm    |
| Material of the handle             | Hickory   |
| Handle fastening                   | Splined   |
| Protective handle sleeve available | Yes       |
| DIN                                | 1041      |