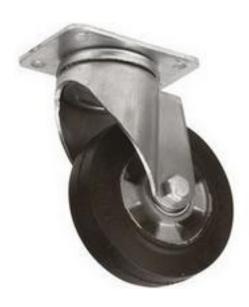

**ENGLISH** 

**Datasheet** 

RS Pro Swivel Plate Castor ART36 160MM, 330kg

RS Stock No: **621-9575** 

## **Product Details**

RS Pro swivel castor ART36 has wheel diameter of 160 mm and load capacity of 330 kg. It features ball bearing hub for a strong and easy roll. This heavy duty caster has elastic rubber tyre for non-marking floor surface.

## **Specifications:**

| Fixing Centres (Length) | 105 mm       |
|-------------------------|--------------|
| Fixing Centres (Width)  | 80 mm        |
| Fixing Centres          | 105 x 80 mm  |
| Fixing Hole Size        | 11 mm        |
| Fixing Plate Dimensions | 145 x 110 mm |
| Fixing Plate Length     | 145 mm       |
| Fixing Plate Width      | 110 mm       |
| Hub Bearing Type        | Ball Bearing |
| Hub Material            | Aluminium    |
| Includes Brake          | No           |
| Load Capacity           | 330 kg       |
| Number of Fixing Holes  | 4            |
| Overall Height          | 197 mm       |
| Rotation                | Swivel       |
| Tyre Material           | Rubber       |
| Weight Class            | Heavy Duty   |
| Wheel Diameter          | 160 mm       |
| Wheel Width             | 50 mm        |
|                         |              |