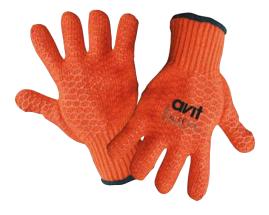

# **Gripper Gloves**

Provides protection for all manual handling tasks. Non-slip criss cross pattern provides grip in all conditions. Seamless construction for pro-longed comfort. Excellent tear resistance for additional protection. EN420; EN388

| Item Number | 1           | $\bigcirc$ |
|-------------|-------------|------------|
| AV13078     | Large       | 12         |
| AV13079     | Extra Large | 12         |