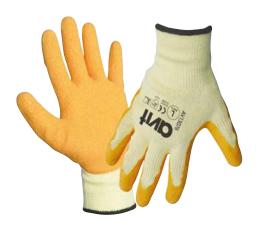

## Latex Coated Gloves

Latex coating to palm and fingers for good grip and dexterity. Seamless liner for pro-longed comfort. Superior abrasion resistance for lasting durability. Excellent tear resistance for additional protection.

| Item Number | i           | $(\mathfrak{P})$ |
|-------------|-------------|------------------|
| AV13077     | Extra Large | 12               |