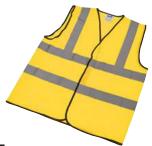

#### **Hi-Vis Vest XL**

Fluorescent background and retroflective bands for intermediate protection. Hook and loop fastening for a comfortable fit. 100% polyester (PES) for durability.

#### EN471 Class 2, EN340

| Item Number | i                        | $\bigcirc$ |
|-------------|--------------------------|------------|
| AV13100     | Yellow, Extra Large Only | 6          |