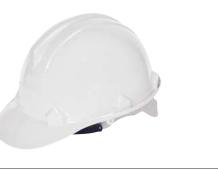

## Hard Hat

Tough PE shell for excellent shock absorption. 6-point terylene cradle for a comfortable fit. Brushed nylon sweatband for additional comfort. Pin-lock adjustment system for a snug ft. Electrical insulation to 440v for enhanced protection.

#### EN397

| Item Number | i               | $\bigcirc$ |
|-------------|-----------------|------------|
| AV13060     | Full peak, 440v | 3          |