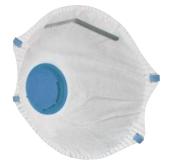

### Premium Disposable Mask P2 - with valve

Valve reduces effort by making it easier to exhale. Protection against moderate level fine dust, oil or water based mists, e.g. sanding hardwoods/MDF, mixing plaster/cement. Two point strap and adjustable nose clip for optimum fit. Foam nose piece for extra comfort. Colour coded straps for easy identification.

#### EN149, FFP12NR

| ltem Number | i          | $\Theta$ |
|-------------|------------|----------|
| AV13036     | With Valve | 12       |

**BODY PROTECTION** 