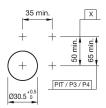

sed on a sample product. This can differ from your current configuration.

# Mounting

Mounting cut-out Design

#### Front

Front shape Front dimension Front bezel colour Front bezel material

Other Attributes

. . .. .

Lens optics Lens material Lens colour Lens profile Lens illumination

IP-Rating

Front protection

## Actuator

Switching action Housing material Housing colour

Ø 30,5 mm

flush

round Ø 35 mm natural anodized Aluminium

0,051 kg

# Operating-/Indication part

transparent Plastic green flat non-illuminative

IP65

3

#### Momentary Plastic grey

Switching element

max. number of switching elements

Function Pushbutton



# EAO – Your Expert Partner for Human Machine Interfaces

# 704.012.518 - Pushbutton actuator

# Dimensions



X = Screw terminal

## Mounting cut-outs



PIT = Push-in terminal

## Wiring diagram



#### Additional information

Max. 3 switching elements can be clipped on The colour of anodized aluminium parts can vary due to technical production reasons

**Legend** Switching action: B = Momentary