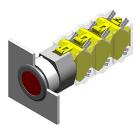

# 704.012.518 - Pushbutton actuator

Attention: The preview is based on a sample product. This can differ from your current configuration.

## Actuator

Switching action Housing material Housing colour

Ø 30,5 mm

flush

round Ø 35 mm natural anodized Aluminium

0,051 kg

# Operating-/Indication part

transparent Plastic green flat non-illuminative

IP65

3

#### Momentary Plastic grey

Switching element

max. number of switching elements

Function Pushbutton