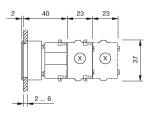

ton actuator



Attention: The preview is based on a sample product. This can differ from your current configuration.

# Mounting

Mounting cut-out Design

#### Front

Front shape Front dimension Front bezel colour Front bezel material

Other Attributes

. . .. .

Lens optics Lens material Lens colour Lens profile Lens illumination

IP-Rating

Front protection

## Actuator

Switching action Housing material Housing colour

Ø 30,5 mm

flush

round Ø 35 mm natural anodized Aluminium

0,051 kg

# Operating-/Indication part

transparent Plastic green flat non-illuminative

IP65

3

#### Momentary Plastic grey

Switching element

max. number of switching elements

Function Pushbutton



# EAO – Your Expert Partner for Human Machine Interfaces

# 704.012.518 - Pushbutton actuator

# Dimensions



X = Screw terminal

## Mounting cut-outs



PIT = Push-in terminal

## Wiring diagram



#### Additional information

Max. 3 switching elements can be clipped on The colour of anodized aluminium parts can vary due to technical production reasons

**Legend** Switching action: B = Momentary