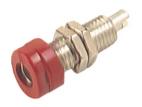

## BUG 10 rot/red

Industrial Connectors:Measuring and Testing Equipment:Sockets:4 mm system

| Product description  | Contract with event in evoluted board. A new dispersion that all bears are dust with |
|----------------------|--------------------------------------------------------------------------------------|
| Description          | Socket with oval insulated head, 4 mm diameter tin-plated brass socket, with         |
|                      | solder connection.                                                                   |
| Type                 | BUG 10 rot/red                                                                       |
| Order No.            | 930 175-101                                                                          |
| System               | 4 mm system                                                                          |
| Housing Color        | red                                                                                  |
| Other standard types | black color,                                                                         |
|                      | order no. 930 175-100;                                                               |
|                      | blue color,                                                                          |
|                      | order no. 930 175-102;                                                               |
|                      | yellow color,                                                                        |
|                      | order no. 930 175-103;                                                               |
|                      | green color,                                                                         |
|                      | order no. 930 175-104;                                                               |
|                      | white color,                                                                         |
|                      | order no. 930 175-107                                                                |