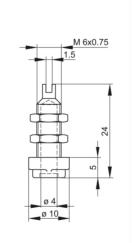

## BUG 10 rot/red

Industrial Connectors:Measuring and Testing Equipment:Sockets:4 mm system

| Product description  | Contract with event in evoluted board. A new dispersion that all bears are dust with |
|----------------------|--------------------------------------------------------------------------------------|
| Description          | Socket with oval insulated head, 4 mm diameter tin-plated brass socket, with         |
|                      | solder connection.                                                                   |
| Type                 | BUG 10 rot/red                                                                       |
| Order No.            | 930 175-101                                                                          |
| System               | 4 mm system                                                                          |
| Housing Color        | red                                                                                  |
| Other standard types | black color,                                                                         |
|                      | order no. 930 175-100;                                                               |
|                      | blue color,                                                                          |
|                      | order no. 930 175-102;                                                               |
|                      | yellow color,                                                                        |
|                      | order no. 930 175-103;                                                               |
|                      | green color,                                                                         |
|                      | order no. 930 175-104;                                                               |
|                      | white color,                                                                         |
|                      | order no. 930 175-107                                                                |

| Technical data           |            |  |
|--------------------------|------------|--|
| Type of contact          | socket     |  |
| Type of termination      | solder     |  |
| Rated voltage            | DC 60 V    |  |
| Rated current            | 16 A       |  |
| Contact resistance       | 5 mOhm     |  |
| Mounting                 | screw      |  |
| Material                 |            |  |
| Contact material         | brass      |  |
| Contact surface material | tin-plated |  |