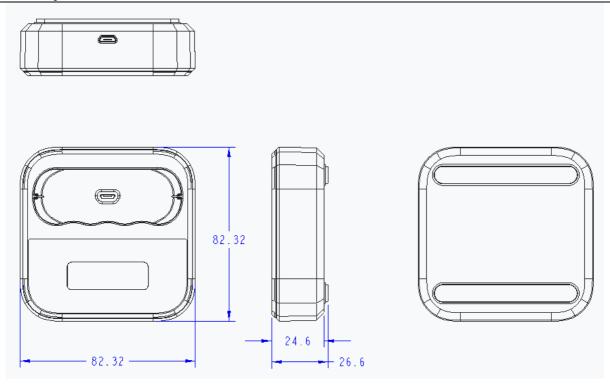

Operation Temperature : 0°C to 35°C

Dimensions : 82 (L) x 82 (W) x 27 (H) mm

Weight : 71.5 g (approx.)
Certification : CE, FCC, Rohs

Warranty Period : 12 months from ex-factory date