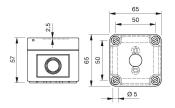

### Dimensions

### Other Attributes

Dimension Weight Material Colour

0,099 kg Plastic

**IP-Rating** Protection degree

65 x 65 x 57 mm

IP66