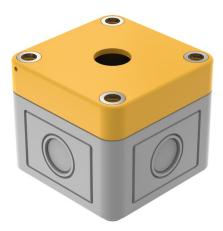

## 61-9480.5 - Emergency-stop enclosure

### 61-9480.5 - Emergency-stop enclosure

Attention: The preview is based on a sample product. This can differ from your current configuration.

### Other Attributes

Dimension Weight Material Colour

0,099 kg Plastic

**IP-Rating** Protection degree

65 x 65 x 57 mm

IP66

#### Additional information

Bottom grey similar RAL 7035; cover lead-sealable, yellow similar RAL 1004 With mounting cut-out Ø 16 mm, without anti- twist device Openings for cable gland M16 or M20