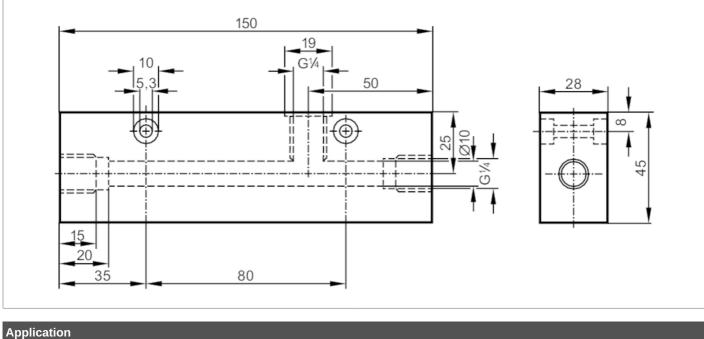

## Process adapter for small volumetric flow quantities

ADAPTBLOCK D10 G1/4

| Application                  |         |                                                                                                               |
|------------------------------|---------|---------------------------------------------------------------------------------------------------------------|
| Design                       |         | for flow sensors SID, SF5                                                                                     |
| Flow range                   | [l/min] | 0.22; ((SI1xxx); 0.23 (SI5xxx); factory setting with water)                                                   |
| Application                  |         | for industrial applications                                                                                   |
| Media                        |         | liquids and gases                                                                                             |
| Pressure rating              | [bar]   | 300                                                                                                           |
| Tests / approvals            |         |                                                                                                               |
| Pressure Equipment Directive |         | A possible classification to PED depends on the application and has to be carried out by the user / operator. |
| Safety instructions          |         | The compatibility between medium and product material has to be checked in all applications.                  |
| Mechanical data              |         |                                                                                                               |
| Weight                       | [g]     | 1515                                                                                                          |
| Materials                    |         | stainless steel (1.4404 / 316L)                                                                               |
| Accessories                  |         |                                                                                                               |
| Accessories (supplied)       |         | Adapter: 1, E40099                                                                                            |
|                              |         | sealings: 1, U-seal                                                                                           |
| Remarks                      |         |                                                                                                               |
| Pack quantity                |         | 1 pcs.                                                                                                        |