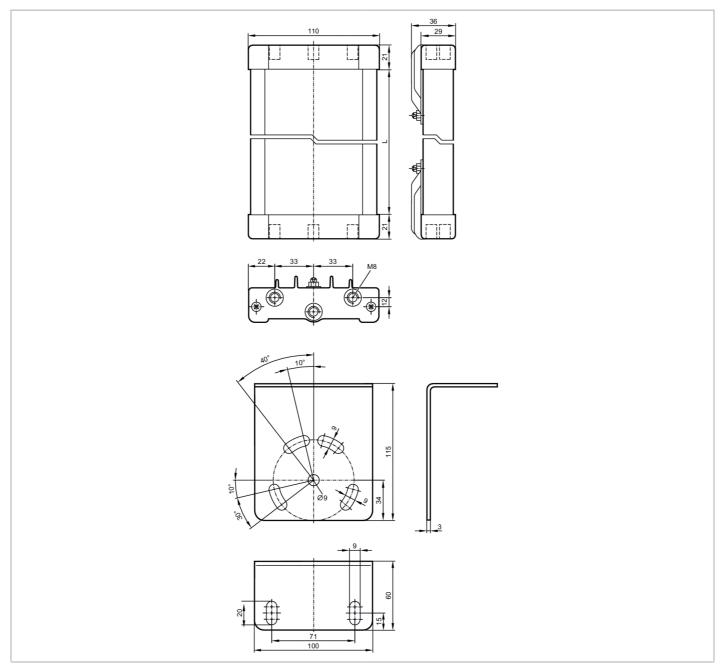

# (€

| Application          |      |                                                                        |
|----------------------|------|------------------------------------------------------------------------|
| Design               |      | for safety light grids                                                 |
| Operating conditions |      |                                                                        |
| Ambient temperature  | [°C] | -1055                                                                  |
| Mechanical data      |      |                                                                        |
| Weight               | [g]  | 6725                                                                   |
| Materials            |      | aluminium epoxy-powder coated; plastics; Accessories: steel galvanised |
| Length               | [mm] | 1230                                                                   |