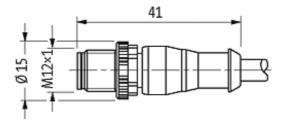

## Illustration

stay connected

Product may differ from Image

| Form                          |                                                                          |
|-------------------------------|--------------------------------------------------------------------------|
|                               | 334011                                                                   |
| Technical Data                |                                                                          |
| Operating voltage             | max. 30 V AC/DC                                                          |
| Operating current per contact | max. 2 A                                                                 |
| Locking of ports              | Screw thread M12 $\times$ 1 mm (recommended torque 0.6 Nm) self-securing |
| Protection                    | IP54                                                                     |
| General data                  |                                                                          |
| Temperature range             | -25+85 °C                                                                |
| Dimensions H × W × D          | 223×33×15 mm                                                             |
| Commercial data               |                                                                          |
| country of origin             | DE                                                                       |
| customs tariff number         | 85444290                                                                 |