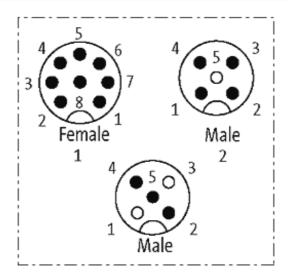

## T-COUPLER M12FEM.8P/M12MALE 3P + M12MALE 4P+CABLE

T-coupler M12 – M12 3-pole Connection cable 15 cm

Plastic housings with good resistance against chemicals and oils. The resistance to aggressive media should be individually tested for your application. Further details on request.

## Illustration

stay connected

Product may differ from Image

| Form                          |                                                                          |
|-------------------------------|--------------------------------------------------------------------------|
|                               | 334011                                                                   |
| Technical Data                |                                                                          |
| Operating voltage             | max. 30 V AC/DC                                                          |
| Operating current per contact | max. 2 A                                                                 |
| Locking of ports              | Screw thread M12 $\times$ 1 mm (recommended torque 0.6 Nm) self-securing |
| Protection                    | IP54                                                                     |
| General data                  |                                                                          |
| Temperature range             | -25+85 °C                                                                |
| Dimensions H × W × D          | 223×33×15 mm                                                             |
| Commercial data               |                                                                          |
| country of origin             | DE                                                                       |
| customs tariff number         | 85444290                                                                 |