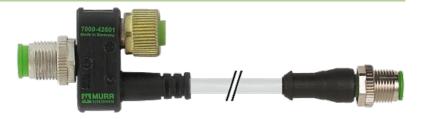

## T-COUPLER M12FEM.8P/M12MALE 3P + M12MALE 4P+CABLE

T-coupler M12 – M12 3-pole Connection cable 15 cm

Plastic housings with good resistance against chemicals and oils. The resistance to aggressive media should be individually tested for your application. Further details on request.

## Illustration

stay connected

Product may differ from Image

| Form                          |                                                                          |
|-------------------------------|--------------------------------------------------------------------------|
|                               | 334011                                                                   |
| Technical Data                |                                                                          |
| Operating voltage             | max. 30 V AC/DC                                                          |
| Operating current per contact | max. 2 A                                                                 |
| Locking of ports              | Screw thread M12 $\times$ 1 mm (recommended torque 0.6 Nm) self-securing |
| Protection                    | IP54                                                                     |
| General data                  |                                                                          |
| Temperature range             | -25+85 °C                                                                |
| Dimensions H × W × D          | 223×33×15 mm                                                             |
| Commercial data               |                                                                          |
| country of origin             | DE                                                                       |
| customs tariff number         | 85444290                                                                 |