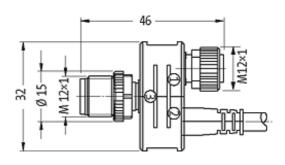

## Illustration

stay connected

Product may differ from Image

| Form                          |                                                                          |
|-------------------------------|--------------------------------------------------------------------------|
|                               | 334011                                                                   |
| Technical Data                |                                                                          |
| Operating voltage             | max. 30 V AC/DC                                                          |
| Operating current per contact | max. 2 A                                                                 |
| Locking of ports              | Screw thread M12 $\times$ 1 mm (recommended torque 0.6 Nm) self-securing |
| Protection                    | IP54                                                                     |
| General data                  |                                                                          |
| Temperature range             | -25+85 °C                                                                |
| Dimensions H × W × D          | 223×33×15 mm                                                             |
| Commercial data               |                                                                          |
| country of origin             | DE                                                                       |
| customs tariff number         | 85444290                                                                 |