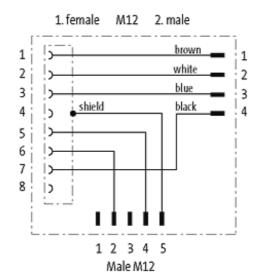

## T-COUPLER M12FEM.8P/M12MALE 3P + M12MALE 4P+CABLE

T-coupler M12 – M12 3-pole Connection cable 15 cm

Plastic housings with good resistance against chemicals and oils. The resistance to aggressive media should be individually tested for your application. Further details on request.

## Illustration

stay connected

Product may differ from Image

| Form                          |                                                                          |
|-------------------------------|--------------------------------------------------------------------------|
|                               | 334011                                                                   |
| Technical Data                |                                                                          |
| Operating voltage             | max. 30 V AC/DC                                                          |
| Operating current per contact | max. 2 A                                                                 |
| Locking of ports              | Screw thread M12 $\times$ 1 mm (recommended torque 0.6 Nm) self-securing |
| Protection                    | IP54                                                                     |
| General data                  |                                                                          |
| Temperature range             | -25+85 °C                                                                |
| Dimensions H × W × D          | 223×33×15 mm                                                             |
| Commercial data               |                                                                          |
| country of origin             | DE                                                                       |
| customs tariff number         | 85444290                                                                 |