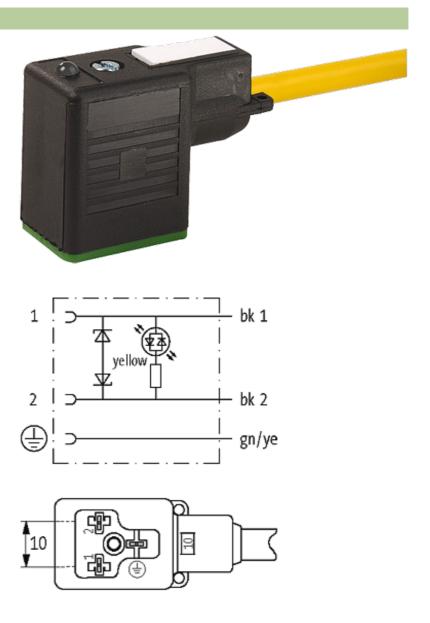

## **MSUD VALVE PLUG FORM B 10 MM**

PUR 3X0.75 YELLOW, 7.5m

Form B (10 mm) 24 V AC/DC with LED and suppression

Further cable lengths on request. Plastic housings with good resistance against chemicals and oils. The resistance to aggressive media should be individually tested for your application. Further details on request.

#### Illustration

stay connected

Product may differ from Image

## Form

10021

|                               | 10021                                  |  |
|-------------------------------|----------------------------------------|--|
| Technical Data                |                                        |  |
| Operating voltage             | 24 V AC/DC ±25 %                       |  |
| Operating current per contact | max. 4 A                               |  |
| Switch off peak               | max. 55 V                              |  |
| Switch off delay time         | max. 20 ms                             |  |
| Locking of ports              | M3 (recommended torque 0.4 Nm)         |  |
| Protection                    | IP67 inserted and tightened (EN 60529) |  |
| Housing                       | Black plastic (gray on request)        |  |
| Cables                        |                                        |  |
| Cable number                  | 026                                    |  |
| No./diameter of wires         | 3 × 0.75 mm <sup>2</sup>               |  |
| Wire isolation                | PVC (bk, num, gnye)                    |  |
| C-track properties            | 2 Mio.                                 |  |
| Jacket Color                  | yellow                                 |  |
| Shore hardness outer jacket   | 85 ± 5A                                |  |
| Material (jacket)             | PUR/PVC (UL/CSA)                       |  |
| Outer diameter                | approx. 5.9 mm                         |  |
| Bend radius (fixed)           | 10 × outer Ø                           |  |
| Bend radius (moving)          | 15 × outer Ø                           |  |
| Temperature range (fixed)     | -30+80 °C                              |  |
| Temperature range (mobile)    | -5+80 °C                               |  |
| General data                  |                                        |  |
| Temperature range             | -25+85 °C, depending on cable quality  |  |
|                               |                                        |  |