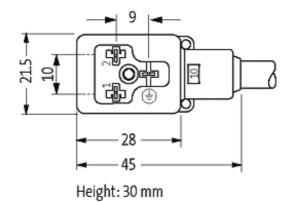

## Form

10021

|                               | 10021                                  |  |
|-------------------------------|----------------------------------------|--|
| Technical Data                |                                        |  |
| Operating voltage             | 24 V AC/DC ±25 %                       |  |
| Operating current per contact | max. 4 A                               |  |
| Switch off peak               | max. 55 V                              |  |
| Switch off delay time         | max. 20 ms                             |  |
| Locking of ports              | M3 (recommended torque 0.4 Nm)         |  |
| Protection                    | IP67 inserted and tightened (EN 60529) |  |
| Housing                       | Black plastic (gray on request)        |  |
| Cables                        |                                        |  |
| Cable number                  | 026                                    |  |
| No./diameter of wires         | 3 × 0.75 mm <sup>2</sup>               |  |
| Wire isolation                | PVC (bk, num, gnye)                    |  |
| C-track properties            | 2 Mio.                                 |  |
| Jacket Color                  | yellow                                 |  |
| Shore hardness outer jacket   | 85 ± 5A                                |  |
| Material (jacket)             | PUR/PVC (UL/CSA)                       |  |
| Outer diameter                | approx. 5.9 mm                         |  |
| Bend radius (fixed)           | 10 × outer Ø                           |  |
| Bend radius (moving)          | 15 × outer Ø                           |  |
| Temperature range (fixed)     | -30+80 °C                              |  |
| Temperature range (mobile)    | -5+80 °C                               |  |
| General data                  |                                        |  |
| Temperature range             | -25+85 °C, depending on cable quality  |  |
|                               |                                        |  |