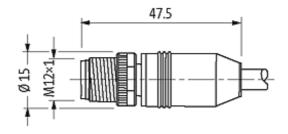

### M12 MALE 0° SHIELDED

PVC 4X0.34 shielded GRAY, UL, CSA 22m

M12 Male straight 4-pole, shielded

Plastic housings with good resistance against chemicals and oils. The resistance to aggressive media should be individually tested for your application. Further details on request. Further cable lengths on request.

## Form

13081

| 13001                                                                    |  |
|--------------------------------------------------------------------------|--|
|                                                                          |  |
| max. 60 V AC/DC                                                          |  |
| max. 4 A                                                                 |  |
| Screw thread M12 $\times$ 1 mm (recommended torque 0.6 Nm) self-securing |  |
| IP67 inserted and tightened (EN 60529)                                   |  |
|                                                                          |  |
| 201                                                                      |  |
| 4 × 0.34 mm <sup>2</sup>                                                 |  |
| PVC (br, wh, bl, bk)                                                     |  |
| gray                                                                     |  |
| 85 ± 5A                                                                  |  |
| PVC (UL/CSA)                                                             |  |
| approx. 5.3 mm                                                           |  |
|                                                                          |  |