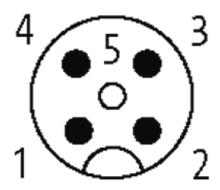

### M12 MALE 0° SHIELDED

PVC 4X0.34 shielded GRAY, UL, CSA 22m

M12 Male straight 4-pole, shielded

Plastic housings with good resistance against chemicals and oils. The resistance to aggressive media should be individually tested for your application. Further details on request. Further cable lengths on request.

## Form

13081

| 13001                                                                    |  |
|--------------------------------------------------------------------------|--|
|                                                                          |  |
| max. 60 V AC/DC                                                          |  |
| max. 4 A                                                                 |  |
| Screw thread M12 $\times$ 1 mm (recommended torque 0.6 Nm) self-securing |  |
| IP67 inserted and tightened (EN 60529)                                   |  |
|                                                                          |  |
| 201                                                                      |  |
| 4 × 0.34 mm <sup>2</sup>                                                 |  |
| PVC (br, wh, bl, bk)                                                     |  |
| gray                                                                     |  |
| 85 ± 5A                                                                  |  |
| PVC (UL/CSA)                                                             |  |
| approx. 5.3 mm                                                           |  |
|                                                                          |  |