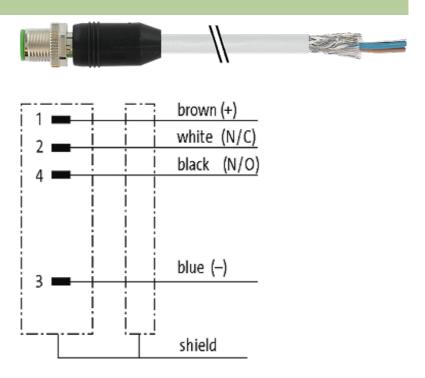

### M12 MALE 0° SHIELDED

PVC 4X0.34 shielded GRAY, UL, CSA 22m

M12 Male straight 4-pole, shielded

Plastic housings with good resistance against chemicals and oils. The resistance to aggressive media should be individually tested for your application. Further details on request. Further cable lengths on request.

## Form

13081

| 13001                                                                    |  |
|--------------------------------------------------------------------------|--|
|                                                                          |  |
| max. 60 V AC/DC                                                          |  |
| max. 4 A                                                                 |  |
| Screw thread M12 $\times$ 1 mm (recommended torque 0.6 Nm) self-securing |  |
| IP67 inserted and tightened (EN 60529)                                   |  |
|                                                                          |  |
| 201                                                                      |  |
| 4 × 0.34 mm <sup>2</sup>                                                 |  |
| PVC (br, wh, bl, bk)                                                     |  |
| gray                                                                     |  |
| 85 ± 5A                                                                  |  |
| PVC (UL/CSA)                                                             |  |
| approx. 5.3 mm                                                           |  |
|                                                                          |  |