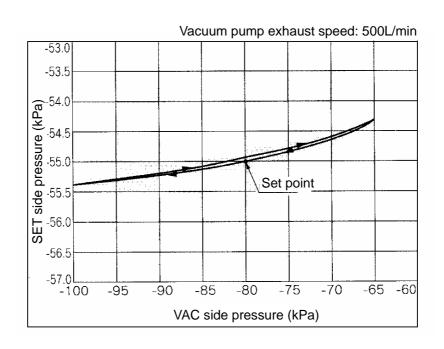

# Air operated type Vacuum Regulator

SMC CORPORATION 4-14-1,Soto-Kanda,Chiyoda-ku, Tokyo 101-0021, JAPAN URL: http://www.smcworld.com

## IRV2000-02\*-DII00406

## Feature: Pneumatic signal-controlled vacuum regulator



2-Rc1/4

## **Specifications**

| Regulating pressure range      | -100 to -1.3kPa     |
|--------------------------------|---------------------|
| Input signal pressure          | 0 to 300kPa         |
| Ambient and fluid temperature  | 5 to 60             |
| Port size                      | Rc1/4               |
| Pressure gauge port size       | Rc1/8 (2 locations) |
| Weight(kg) [Without accessory] | 0.45kg              |

#### How to Order



## Flow Characteristics



## **Pressure Characteristics**



## Construction Dimensions: mm



| No. | Description               | Material        |
|-----|---------------------------|-----------------|
|     | Bonnet                    | Aluminum alloy  |
|     | Ring                      | Aluminum alloy  |
|     | O-ring guide              | Aluminum alloy  |
|     | Shaft                     | POM             |
|     | Spring                    | Stainless steel |
|     | Adjusting spring guide    | SPC3            |
|     | Lock nut                  | Brass           |
|     | Adjusting screw guide     | -               |
|     | 0-ring                    | NBR             |
|     | 0-ring                    | NBR             |
|     | Seal                      | NBR             |
|     | Round head Phillips screw | M4×35           |

Parts o