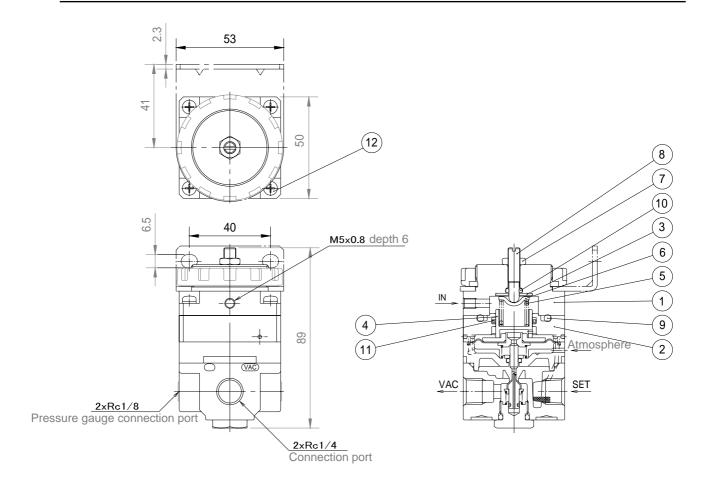

## Construction Dimensions: mm

| No. | Description               | Material        |
|-----|---------------------------|-----------------|
|     | Bonnet                    | Aluminum alloy  |
|     | Ring                      | Aluminum alloy  |
|     | O-ring guide              | Aluminum alloy  |
|     | Shaft                     | POM             |
|     | Spring                    | Stainless steel |
|     | Adjusting spring guide    | SPC3            |
|     | Lock nut                  | Brass           |
|     | Adjusting screw guide     | -               |
|     | 0-ring                    | NBR             |
|     | 0-ring                    | NBR             |
|     | Seal                      | NBR             |
|     | Round head Phillips screw | M4×35           |

Parts other than the above are the same as the standard type (IRV2000-02\*).

Caution: To ensure the safest possible operation of this product, please be sure to read thoroughly the "Safety Instructions" in our "Best Pneumatics" general catalog before use.