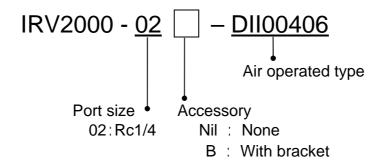

# Air operated type Vacuum Regulator

SMC CORPORATION 4-14-1,Soto-Kanda,Chiyoda-ku, Tokyo 101-0021, JAPAN URL: http://www.smcworld.com

## IRV2000-02\*-DII00406

## Feature: Pneumatic signal-controlled vacuum regulator



2-Rc1/4

## **Specifications**

| Regulating pressure range      | -100 to -1.3kPa     |
|--------------------------------|---------------------|
| Input signal pressure          | 0 to 300kPa         |
| Ambient and fluid temperature  | 5 to 60             |
| Port size                      | Rc1/4               |
| Pressure gauge port size       | Rc1/8 (2 locations) |
| Weight(kg) [Without accessory] | 0.45kg              |

#### How to Order



## Flow Characteristics



## **Pressure Characteristics**



## Construction Dimensions: mm



| No. | Description               | Material        |
|-----|---------------------------|-----------------|
|     | Bonnet                    | Aluminum alloy  |
|     | Ring                      | Aluminum alloy  |
|     | O-ring guide              | Aluminum alloy  |
|     | Shaft                     | POM             |
|     | Spring                    | Stainless steel |
|     | Adjusting spring guide    | SPC3            |
|     | Lock nut                  | Brass           |
|     | Adjusting screw guide     | -               |
|     | 0-ring                    | NBR             |
|     | 0-ring                    | NBR             |
|     | Seal                      | NBR             |