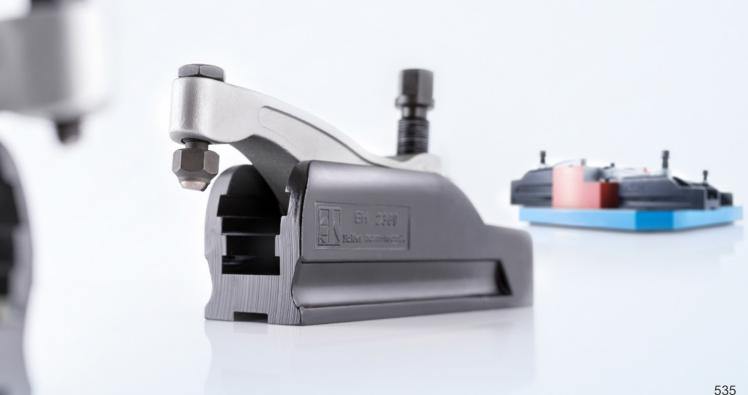

## **COMPACT CLAMPS**

## PRECISE IN ANY POSITION

Our compact clamps are suitable for use as all-purpose clamping elements on machined and non-machined parts. Their self-locking clamping lever makes it possible to use the clamps in both vertical and horizontal position.

## **FEATURES**

- Exact clamping with pin-point accuracy.
- Simple and universal handling.
- High clamping force at low tightening torque levels and abrasion-resistant thanks to clamping lever with bearings.
- Large and continuous clamping area.
- Clamping lever entirely retractable for hindrance-free exchange of workpieces.
- Threaded clamping lever can be used with many clamping elements, e.g. ball-ended thrust screws (EH 22700. - EH 22720.), self-aligning pads (EH 22730./EH 22740.)
- Large adjusting range at constant clamping force.
- Continuous height adjustment by height adapters 23690.0112/.0116.
- Simple and versatile attachment options.
- Corrosion-resistant.
- Resistant to dirt and chips.