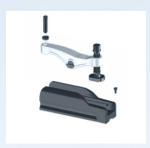

## **COMPACT CLAMPS**

## PRECISE IN ANY POSITION

Our compact clamps are suitable for use as all-purpose clamping elements on machined and non-machined parts. Their self-locking clamping lever makes it possible to use the clamps in both vertical and horizontal position.

## **FEATURES**

- Exact clamping with pin-point accuracy.
- Simple and universal handling.
- High clamping force at low tightening torque levels and abrasion-resistant thanks to clamping lever with bearings.
- Large and continuous clamping area.
- Clamping lever entirely retractable for hindrance-free exchange of workpieces.
- Threaded clamping lever can be used with many clamping elements, e.g. ball-ended thrust screws (EH 22700. - EH 22720.), self-aligning pads (EH 22730./EH 22740.)
- Large adjusting range at constant clamping force.
- Continuous height adjustment by height adapters 23690.0112/.0116.
- Simple and versatile attachment options.
- Corrosion-resistant.
- Resistant to dirt and chips.