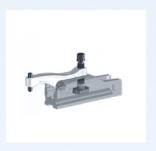

## **COMPACT CLAMPS**

## PRECISE IN ANY POSITION

Our compact clamps are suitable for use as all-purpose clamping elements on machined and non-machined parts. Their self-locking clamping lever makes it possible to use the clamps in both vertical and horizontal position.

## **FEATURES**

- Exact clamping with pin-point accuracy.
- Simple and universal handling.
- High clamping force at low tightening torque levels and abrasion-resistant thanks to clamping lever with bearings.
- Large and continuous clamping area.
- Clamping lever entirely retractable for hindrance-free exchange of workpieces.
- Threaded clamping lever can be used with many clamping elements, e.g. ball-ended thrust screws (EH 22700. - EH 22720.), self-aligning pads (EH 22730./EH 22740.)
- Large adjusting range at constant clamping force.
- Continuous height adjustment by height adapters 23690.0112/.0116.
- Simple and versatile attachment options.
- Corrosion-resistant.
- Resistant to dirt and chips.