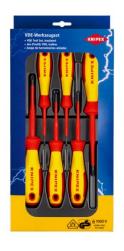

## **VDE Screwdriver Set**

Phillips® / Pozidriv®

- Tools in a plastic deep-drawn tray with transparent lid
- Attractive sales packaging with Euro standard perforation Dimensions (W x H x D): 170 x 370 x 40 mm