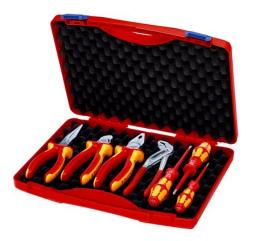

## Tool Box "RED" Electric Set 2

- All pliers and screwdrivers except Water Pump Pliers VDE tested according to DIN EN/IEC 60900
- High quality, versatile, shock-resistant plastic case
- Foam insert with honeycomb structure for variable equipment
- External dimensions (W x H x D): 340 x 56 x 275 mm