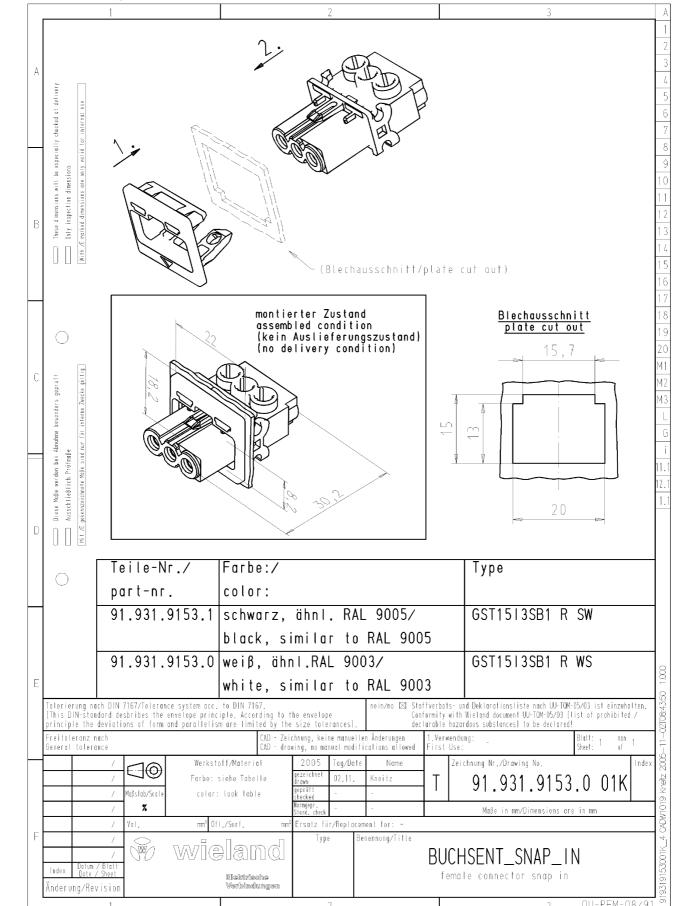

#### Technical drawing

#### Dimensions

| Length | 30.2 mm |
|--------|---------|
| Width  | 22 mm   |
| Height | 18.2 mm |

### Model

| Model                                       | female           |
|---------------------------------------------|------------------|
| Number of poles                             | 3                |
| Connection type                             | Screw connection |
| Connecting thread metric                    | M3               |
| Angle of plug                               | Straight         |
| Degree of protection (IP)                   | IP40             |
| Thickness of housings (electrical device) 2 | 0.8 mm           |
| Thickness of housings (electrical device)   | 1 mm             |
| Built-in component                          | Snap-in/screw-in |

# Female connector GST15I3S B1 U W WS

Device connectors, snap-in panel mount, jut out version, GST15i3, 4 pole, female, screw connection, 250V/16A, material thickness 0,8 - 1,0 mm, color of coding: white, color of frame: white