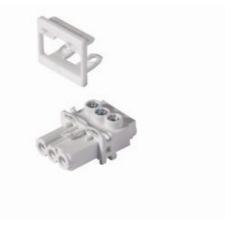

# Female connector GST15I3S B1 U W WS

Device connectors, snap-in panel mount, jut out version, GST15i3, 4 pole, female, screw connection, 250V/16A, material thickness 0,8 - 1,0 mm, color of coding: white, color of frame: white

### Model

| Model                                       | female           |
|---------------------------------------------|------------------|
| Number of poles                             | 3                |
| Connection type                             | Screw connection |
| Connecting thread metric                    | M3               |
| Angle of plug                               | Straight         |
| Degree of protection (IP)                   | IP40             |
| Thickness of housings (electrical device) 2 | 0.8 mm           |
| Thickness of housings (electrical device)   | 1 mm             |
| Built-in component                          | Snap-in/screw-in |

#### Dimensions

| Length | 30.2 mm |
|--------|---------|
| Width  | 22 mm   |
| Height | 18.2 mm |