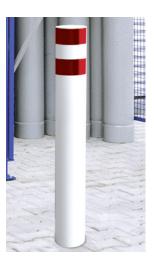

# Crash protection bollard for outdoor use Height 1200 mm and 1600 mm

#### Application:

For the protection of business inventory–for fixing with bolts, incl. a sleeve anchor for mounting on concrete floors

### Execution:

- Made of stable steel profile tube
- With red reflective tape

| Art. no.                 | 50172 395           |  |
|--------------------------|---------------------|--|
| Brand                    | TTS                 |  |
| Manufacturer Part Number | 34160273C           |  |
| Pipe diameter            | 273 mm              |  |
| Reflective tape          | Red reflective      |  |
| Surface                  | Powder-coated       |  |
| Colour                   | Pure white RAL 9010 |  |
| Gross Weight             | 60.000 kg           |  |
| Product Group            | 5AY                 |  |