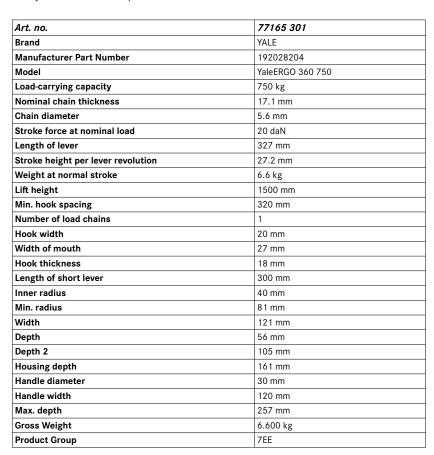

## Lift lever chain hoist Ergo 360

ratchet lever hoist with fold-out handle on the hand lever

## Application:

the YaleERGO 360  $^{\circ}$  redefines the world of hoists. the design of its revolutionary hand lever with an integrated foldable handle makes it possible to work efficiently in tight spaces for both lifting and pulling applications.

## **Execution:**

- hand lever with integrated folding handle
- operating direction displayed on the lever
- smooth free-chaining feature
- reliable load management

## Advantage:

- safe and comfortable body posture
- up to 30% reduction in pull force
- work up to 12 times faster
- functional design and maximum safety
- easy to maintain and inspect

4053981979625