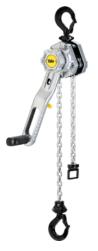

## Lift lever chain hoist Ergo 360

ratchet lever hoist with fold-out handle on the hand lever

## Application:

the YaleERGO 360  $^{\circ}$  redefines the world of hoists. the design of its revolutionary hand lever with an integrated foldable handle makes it possible to work efficiently in tight spaces for both lifting and pulling applications.

## **Execution:**

- hand lever with integrated folding handle
- operating direction displayed on the lever
- smooth free-chaining feature
- reliable load management