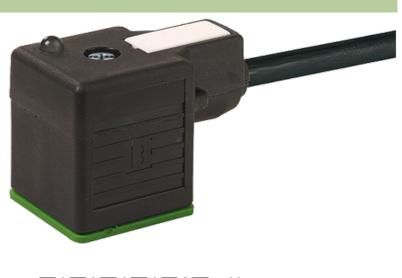

## **MSUD VALVE PLUG FORM A 18MM**

PUR 5X0.75 black 20m

Form A (18 mm) for pressure switch 24 V DC with LED (yellow/green)

Further cable lengths on request. Plastic housings with good resistance against chemicals and oils. The resistance to aggressive media should be individually tested for your application. Further details on request.

## Illustration

stay connected

Product may differ from Image