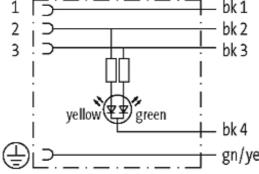

## **MSUD VALVE PLUG FORM A 18MM**

PUR 5X0.75 black 20m

Form A (18 mm) for pressure switch 24 V DC with LED (yellow/green)

Further cable lengths on request. Plastic housings with good resistance against chemicals and oils. The resistance to aggressive media should be individually tested for your application. Further details on request.