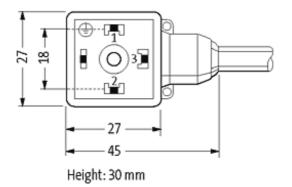

## **MSUD VALVE PLUG FORM A 18MM**

PUR 5X0.75 black 20m

Form A (18 mm) for pressure switch 24 V DC with LED (yellow/green)

Further cable lengths on request. Plastic housings with good resistance against chemicals and oils. The resistance to aggressive media should be individually tested for your application. Further details on request.