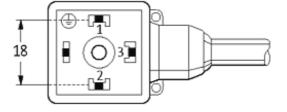

## **MSUD VALVE PLUG FORM A 18MM**

PUR 5X0.75 black 20m

Form A (18 mm) for pressure switch 24 V DC with LED (yellow/green)

Further cable lengths on request. Plastic housings with good resistance against chemicals and oils. The resistance to aggressive media should be individually tested for your application. Further details on request.