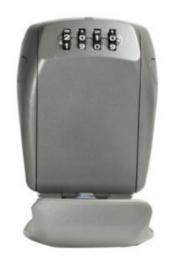

#### 5415D KEY STORE BOX

- Suitable for a wide variety of applications including: Holiday homes and caravan parks
- Care Homes, domestic home care worker access
- Domestic use spare key, afterschool access, neighbour access
- Caretaker and supervisor access in schools, hospitals and colleges
- Car park attendants, building sites
- Solid Zinc body to resist against hammering or sawing
- Weather resistant suitable for outdoor use
- 4-digit programmable combination offering 10,000 possible codes
- Wider spaced dials for ease of use
- Protective plastic door

### SELECT ACCESS 5415D KEY STORE - WALL MOUNT IMAGES

Large key lock box reinforced security - wall mount

Large key lock box reinforced security - wall mount