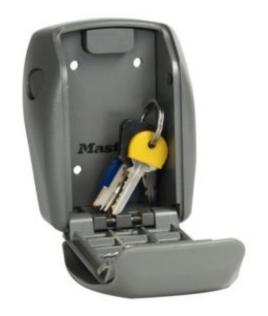

### SELECT ACCESS 5415D KEY STORE - WALL MOUNT

#### 5415D KEY STORE BOX

- Suitable for a wide variety of applications including: Holiday homes and caravan parks
- Care Homes, domestic home care worker access
- Domestic use spare key, afterschool access, neighbour access
- Caretaker and supervisor access in schools, hospitals and colleges
- Car park attendants, building sites
- Solid Zinc body to resist against hammering or sawing
- Weather resistant suitable for outdoor use
- 4-digit programmable combination offering 10,000 possible codes
- Wider spaced dials for ease of use
- Protective plastic door

### SELECT ACCESS 5415D KEY STORE - WALL MOUNT IMAGES

Large key lock box reinforced security - wall mount

Large key lock box reinforced security - wall mount