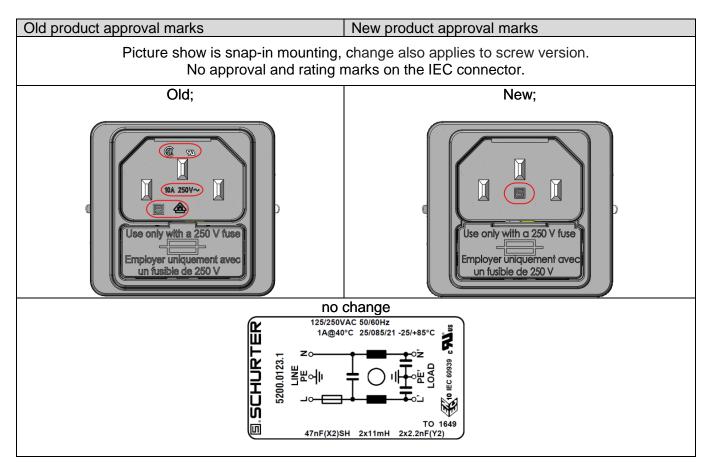

# 2 Type of change

- 1. V-Lock cord retaining integrated as standard
- 2. Material change
- 3. Modification of approval marks

# 3 Detailed description of change

| Old product appearance                                                                                                                                                                                                                                                                                                                                                                                                                                                                                                                                    | New product appearance                          |
|-----------------------------------------------------------------------------------------------------------------------------------------------------------------------------------------------------------------------------------------------------------------------------------------------------------------------------------------------------------------------------------------------------------------------------------------------------------------------------------------------------------------------------------------------------------|-------------------------------------------------|
| <ul> <li>Slot for V-Lock cord retention</li> <li>Fuse assembling from opposite side</li> <li>Fusedrawer has two latches on the side to pull-opposite side side to pull-opposite side side to pull-opposite side side side side side side side sid</li></ul> | out the fusedrawer, until now is only one latch |
| Screw-on mounting; Old                                                                                                                                                                                                                                                                                                                                                                                                                                                                                                                                    | Screw-on mounting; New                          |
| Fuse insert from top side                                                                                                                                                                                                                                                                                                                                                                                                                                                                                                                                 | Fuse insert from bottom side                    |
| Snap-in mounting; Old                                                                                                                                                                                                                                                                                                                                                                                                                                                                                                                                     | Snap-in mounting; New                           |
| Fuse insert from top side                                                                                                                                                                                                                                                                                                                                                                                                                                                                                                                                 | Fuse insert from bottom side                    |