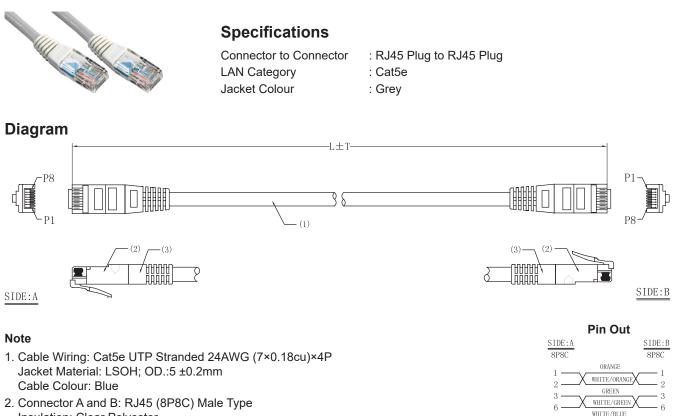

## Patch Cord Cat5e, RJ45 Plug to Plug

## multicomp PRO

- Insulation: Clear Polyester Contacts: Brass, Gold Plated
- 3. Over Mold: PVC, Grey
- 4. Parameter Settings: Conductive Resistance: 1kΩ Insulation Resistance: 5MΩ (Min.)

## Part Number Table

| Description                                | L ± T<br>(mm) | Part Number |
|--------------------------------------------|---------------|-------------|
| Patch Cord, RJ45 Plug to Plug, Cat5e, Grey | 500 ±5        | MP009275    |
|                                            | 1000 ±10      | MP009272    |
|                                            | 3000 ±30      | MP009278    |