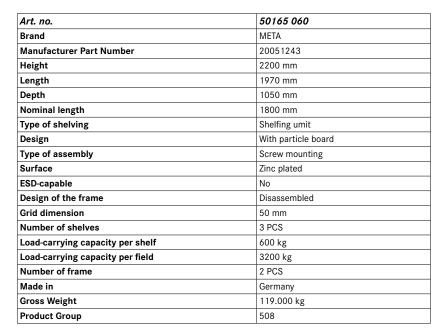

## Wide-span rack

zinc-plated, with chipboard panels. Bolted or boltless

### Application:

Wide-span racks offer large storage areas for bulky parts and particularly large and/or heavy items.

META wide-span racks - the boltless **META SPEED RACK** or the bolted **META MINI-RACK** - are ideal for storing bulky goods of light to medium weight in trade, industry and crafts. They can be used across different industries in a variety of ways. Both systems are available with either chipboard shelves or steel shelves.

#### **Execution:**

- Basic rack, can be expanded as required using an add-on rack
- Goods can be stored in a lying or standing position
- Shelves adjustable in increments of 50 mm
- Step struts with a 200 mm perforation grid to accommodate separator bars
- Insert shelf: Natural chipboard