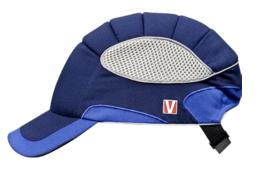

## Hard hat

Cap pro model

## Execution:

- Highly sophisticated hard hat design
- Optimum comfort: Hard shell can be adapted to the head shape
- No pressure on the temples thanks to the ergonomic design
- Generous network of ventilation openings
- Optimum shock absorption from the shock-absorbing hard shell with foam
- Peak length: 75 mm

| Art. no.                 | 55813 001                    |
|--------------------------|------------------------------|
| Brand                    | VOSS HELME                   |
| Manufacturer Part Number | 12125002                     |
| Category                 | П                            |
| EN standard              | 812                          |
| Colour                   | Cobalt blue, Cornflower blue |
| Model                    | Cap pro                      |
| Min./max. size           | 52 cm-60 cm                  |
| Material                 | 65% cotton, 35% polyester    |
| Gross Weight             | 0.185 kg                     |
| Product Group            | 565                          |