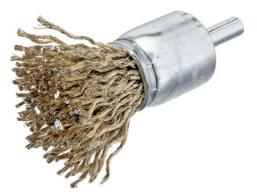

## Wire end brushes with crimped stranded wire Shaft diameter 6 mm, for use on fast-running machines

## Version

- 3-4 brass-plated steel wires with single wire diameters of 0.2 mm twisted into rope construction
- Spring hard and tough

| Art. No.                    | 76097 171        |
|-----------------------------|------------------|
| Head diameter               | 16 mm            |
| Length of bristles          | 25 mm            |
| Shaft diameter              | 6 mm             |
| Material to be processed    | Steel, Wood      |
| Length                      | 45 mm            |
| Wire diameter               | 0.20 mm          |
| Max. rotation speed         | 20000 U/min(rpm) |
| Number of pieces per packet | 5 PCS            |
| Edging material             | Steel            |