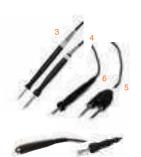

## **Accessories and Spare Parts**For MFR and PS Series

| Hand-pieces and replacement coils |                                      |  |
|-----------------------------------|--------------------------------------|--|
| PS-HC3                            | Soldering Handle with PS-CA3 Coil    |  |
|                                   | Assembly (PS-900)                    |  |
| PS-H3 1                           |                                      |  |
|                                   | Assembly (PS-900)                    |  |
| PS-CA3 2                          | ,                                    |  |
|                                   | Hand-piece (PS-900)                  |  |
| MFR-H1-SC2 3                      | 9                                    |  |
|                                   | piece (MFR)                          |  |
| MFR-H2-ST2 4                      |                                      |  |
| MFR-CA3                           | Coil Assembly for MFR-H2-ST2         |  |
| MED 114 TM                        | Hand-piece (MFR)                     |  |
| MFR-H4-TW 5                       |                                      |  |
| MED HIS SOO                       | (MFR)                                |  |
| MFR-H6-SSC 6                      |                                      |  |
| MED HE DO                         | (MFR)                                |  |
| MFR-H5-DS 7                       |                                      |  |
| MFR-HSREC                         | Cartridge Solder / Rework Hand-      |  |
| MED HODED                         | piece with long cord (1.83m / 6ft)   |  |
| MFR-HSRLR 8                       | Cartridge Solder / Rework Hand-      |  |
|                                   | piece with long reach access         |  |
| Workstands                        |                                      |  |
| WS1                               | Universal Auto Sleep Workstand       |  |
| WS2                               | Round Auto Sleep Workstand           |  |
| WS2-NS 9                          | 0 11 14/ 1 : 1/00 000)               |  |
| MFR-WSPT 10                       | Non Sleeper Precision Tweezer        |  |
|                                   | Workstand                            |  |
| MFR-WSDSX 1                       | Venturi Workstand for Desolder       |  |
|                                   | Hand-piece                           |  |
| MFR-WSDSU                         | Non Sleeper Workstand for            |  |
|                                   | Desolder Hand-piece                  |  |
| WS1CB                             | Solder Rework Cradle Replacement     |  |
|                                   | for WS1 Workstand                    |  |
| WS2CB                             | Solder Rework Cradle Replacement     |  |
|                                   | for WS2 Workstand                    |  |
| MFR-WSDSCB                        | Replacement cradle for all MFR       |  |
| WII TT WODOOD                     | Desolder Workstands                  |  |
| AC-PTP-1                          | Rubber tip cleaning pad insert* (1)  |  |
| AC-PTP-3                          | Rubber tip cleaning pad insert* (3)  |  |
| AC-PTP-10                         | Rubber tip cleaning pad insert* (3)  |  |
| AU-1 1110                         | * for all rectangular MFR workstands |  |
| Upgrade Kits                      | ioi ali reciangulai MIFA WOIKSIANUS  |  |
|                                   | Solder Cartridge Hand piece          |  |
| MFR-UK1                           | Solder Cartridge Hand-piece          |  |
| MED LIKO                          | (MFR-H1-SC2) and Workstand (WS1)     |  |
| MFR-UK2                           | Solder Tip Hand-piece (MFR-H2-ST2)   |  |
| MEDILIKA                          | and Workstand (WS1)                  |  |
| MFR-UK4                           | Tweezer Cartridge Hand-piece (MFR-   |  |
| MEDILITA                          | H4-DS) and Workstand (MFR-WSPT)      |  |
| MFR-UK5                           | Desolder Hand-piece (MFR-H5-DS)      |  |
|                                   | and Workstand (MFR-WSDSX)            |  |
| MFR-UK6                           | Solder Cartridge Hand-piece (MFR-H6- |  |
|                                   | SSC) and Workstand (MFR-WS2)         |  |

| PS-HC3       | Soldering Handle with PS-CA3 Coil<br>Assembly (PS-900)                     |
|--------------|----------------------------------------------------------------------------|
| PS-H3 1      | Soldering Handle without Coil<br>Assembly (PS-900)                         |
| PS-CA3 2     | 0 !! 4   1   4   50   1   6   7   7   7   7   7   7   7   7   7            |
| MFR-H1-SC2 3 |                                                                            |
| MFR-H2-ST2 4 |                                                                            |
| MFR-CA3      | Coil Assembly for MFR-H2-ST2<br>Hand-piece (MFR)                           |
| MFR-H4-TW 5  | Precision Tweezer Hand-piece (MFR)                                         |
| MFR-H6-SSC 6 | SSC Cartridge Solder Hand-piece (MFR)                                      |
| MFR-H5-DS 7  |                                                                            |
| MFR-HSREC    | Cartridge Solder / Rework Hand-<br>piece with long cord (1.83m / 6ft)      |
| MFR-HSRLR 8  | Cartridge Solder / Rework Hand-<br>piece with long reach access            |
| Workstands   |                                                                            |
| WS1          | Universal Auto Sleep Workstand                                             |
| WS2          | Round Auto Sleep Workstand                                                 |
| WS2-NS       | 0 11 14/ 1 1 1/00 000)                                                     |
|              | Non Sleeper Precision Tweezer                                              |
|              | Workstand                                                                  |
| MFR-WSDSX 1  | Hand-piece                                                                 |
| MFR-WSDSU    | Non Sleeper Workstand for<br>Desolder Hand-piece                           |
| WS1CB        | Solder Rework Cradle Replacement for WS1 Workstand                         |
| WS2CB        | Solder Rework Cradle Replacement for WS2 Workstand                         |
| MFR-WSDSCB   | Replacement cradle for all MFR Desolder Workstands                         |
| AC-PTP-1     | Rubber tip cleaning pad insert* (1)                                        |
| AC-PTP-3     | Rubber tip cleaning pad insert* (3)                                        |
| AC-PTP-10    | Rubber tip cleaning pad insert* (10)  * for all rectangular MFR workstands |
| Upgrade Kits | ioi ali reciangulai ivii ri workstanus                                     |
| MFR-UK1      | Solder Cartridge Hand-piece                                                |
| IVIFN-UK I   | (MFR-H1-SC2) and Workstand (WS1)                                           |
| MFR-UK2      | Solder Tip Hand-piece (MFR-H2-ST2)                                         |
|              | and Workstand (WS1)                                                        |
| MFR-UK4      | Tweezer Cartridge Hand-piece (MFR-<br>H4-DS) and Workstand (MFR-WSPT)      |
| MFR-UK5      | Desolder Hand-piece (MFR-H5-DS)<br>and Workstand (MFR-WSDSX)               |
| MFR-UK6      | Solder Cartridge Hand-piece (MFR-H6-<br>SSC) and Workstand (MFR-WS2)       |
| MFR-H5-DS-C  | Desolder Hand-piece (MFR-H5-DS)                                            |