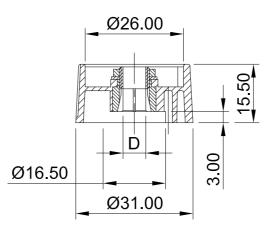

### **TECHNICAL DATA**

| Material  | ABS (UL 94 HB)  | Diameter                                                            | 31 mm |  |
|-----------|-----------------|---------------------------------------------------------------------|-------|--|
| Colour    | black RAL 9005  | Height                                                              | 15 mm |  |
| Standards | RoHS compliant, | Bore hole                                                           | 6 mm  |  |
|           | REACH compliant | Please take the dimensions from current parts. These are subject to |       |  |

Please take the dimensions from current parts. These are subject to material- and manufacturing-specific tolerances.