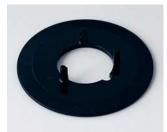

#### SYSTEM COMPONENTS TO COMPLETE

A4131000 Cover 31, without line ABS (UL 94 HB) black RAL 9005

A4131007 Cover 31, without line ABS (UL 94 HB) pebble grey RAL 7032

A4131002 Cover 31, without line ABS (UL 94 HB) red RAL F12/0-10

A4131008 Cover 31, without line ABS (UL 94 HB) dusty grey RAL 7037

A4131005 Cover 31, without line ABS (UL 94 HB) green RAL F12/0-43

A4131100 Cover 31, with line ABS (UL 94 HB) black RAL 9005

OK

GEHÄUSE

SYSTEME

A4131006 Cover 31, without line ABS (UL 94 HB) light blue RAL 5012

A4131102 Cover 31, with line ABS (UL 94 HB) red RAL F12/0-10

A4131108 Cover 31, with line ABS (UL 94 HB) dusty grey RAL 7037

ACCESSORY "SCREWS"