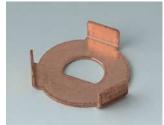

### ROUND KNOB 31, without line

Suitable for rotary potentiometer with round shaft ends according to DIN 41591. Collet system for convenient knob assembly from the front and simple adjustment (with adjustment key - sep. article). Continuous center hole. Max. torque: assembly = 1,8 Nm, function = 1,6 Nm.

ROUND KNOB 31, without line

### ROUND KNOB 31, without line