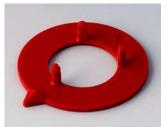

#### SYSTEM COMPONENTS TO COMPLETE

A4131000 Cover 31, without line ABS (UL 94 HB) black RAL 9005

A4131007 Cover 31, without line ABS (UL 94 HB) pebble grey RAL 7032

A4131002 Cover 31, without line ABS (UL 94 HB) red RAL F12/0-10

A4131008 Cover 31, without line ABS (UL 94 HB) dusty grey RAL 7037

A4131005 Cover 31, without line ABS (UL 94 HB) green RAL F12/0-43

A4131100 Cover 31, with line ABS (UL 94 HB) black RAL 9005

OK

GEHÄUSE

SYSTEME

A4131006 Cover 31, without line ABS (UL 94 HB) light blue RAL 5012

A4131102 Cover 31, with line ABS (UL 94 HB) red RAL F12/0-10

A4131108 Cover 31, with line ABS (UL 94 HB) dusty grey RAL 7037

ACCESSORY "SCREWS"