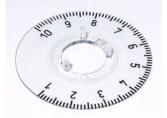

### ACCESSORY

A4231000 Arrow disk 31 ABS (UL 94 HB) black RAL 9005

A4431060 Dial 31 PC (UL 94 HB) transparent

A4231002 Arrow disk 31 ABS (UL 94 HB) red RAL F12/0-10

A6403005 Adjusting key 20/23/31 ABS (UL 94 HB) green

A4231008 Arrow disk 31 ABS (UL 94 HB) dusty grey RAL 7037

A6600064 Torsion protection 6/4.6

A4431010 Dial 31 PC (UL 94 HB) transparent

A7331000 Disk 31, without line ABS (UL 94 HB) black RAL 9005

A7331010 Disk 31, with line ABS (UL 94 HB) black RAL 9005