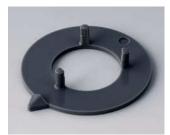

#### SYSTEM COMPONENTS TO COMPLETE

A4131000 Cover 31, without line ABS (UL 94 HB) black RAL 9005

A4131007 Cover 31, without line ABS (UL 94 HB) pebble grey RAL 7032

A4131002 Cover 31, without line ABS (UL 94 HB) red RAL F12/0-10

A4131008 Cover 31, without line ABS (UL 94 HB) dusty grey RAL 7037

A4131005 Cover 31, without line ABS (UL 94 HB) green RAL F12/0-43

A4131100 Cover 31, with line ABS (UL 94 HB) black RAL 9005

OK

GEHÄUSE

SYSTEME

A4131006 Cover 31, without line ABS (UL 94 HB) light blue RAL 5012

A4131102 Cover 31, with line ABS (UL 94 HB) red RAL F12/0-10

A4131108 Cover 31, with line ABS (UL 94 HB) dusty grey RAL 7037

ACCESSORY "SCREWS"