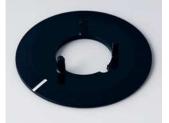

A4131008 Cover 31, without line ABS (UL 94 HB) dusty grey RAL 7037

A4131005 Cover 31, without line ABS (UL 94 HB) green RAL F12/0-43

A4131100 Cover 31, with line ABS (UL 94 HB) black RAL 9005

OK

GEHÄUSE

SYSTEME

A4131006 Cover 31, without line ABS (UL 94 HB) light blue RAL 5012

A4131102 Cover 31, with line ABS (UL 94 HB) red RAL F12/0-10

A4131108 Cover 31, with line ABS (UL 94 HB) dusty grey RAL 7037

ACCESSORY "SCREWS"