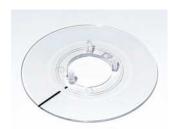

### ACCESSORY

A4231000 Arrow disk 31 ABS (UL 94 HB) black RAL 9005

A4431060 Dial 31 PC (UL 94 HB) transparent

A4231002 Arrow disk 31 ABS (UL 94 HB) red RAL F12/0-10

A6403005 Adjusting key 20/23/31 ABS (UL 94 HB) green

A4231008 Arrow disk 31 ABS (UL 94 HB) dusty grey RAL 7037

A6600064 Torsion protection 6/4.6

A4431010 Dial 31 PC (UL 94 HB) transparent

A7331000 Disk 31, without line ABS (UL 94 HB) black RAL 9005

A7331010 Disk 31, with line ABS (UL 94 HB) black RAL 9005