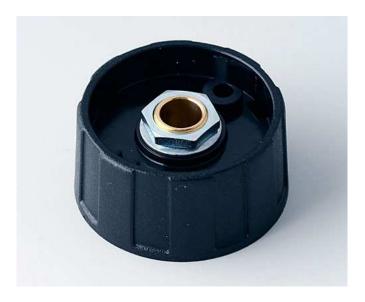

### ROUND KNOB 31, without line

Suitable for rotary potentiometer with round shaft ends according to DIN 41591. Collet system for convenient knob assembly from the front and simple adjustment (with adjustment key - sep. article). Continuous center hole. Max. torque: assembly = 1,8 Nm, function = 1,6 Nm.

ROUND KNOB 31, without line