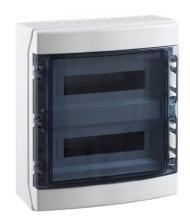

## Watertight Distribution Enclosures IP65 - GCUT236

The IP65 boxes have a completely new and innovative shape, reaching the highest level of quality and design.

They are made from halogen free long-lasting thermoplastic materials, ABS and polycarbonate. They have lots of space for wiring and also the possibility to place the Din rail in two height positions. Mounting plates and other accessories can be installed on the base inside.

Doors are transparent and hinged, opening to 180°. Transparent doors are UV protected. The four screws linking base and frame are sealable.

As accessories there are earth and neutral bars in double height possible, section 12x 6,5 mm. in order to reach 125A of permissible intensity.

Apart from the standard locking system, key-locks and triangle locks are also offered as accessories. Modular capacity from 4 up to 54.