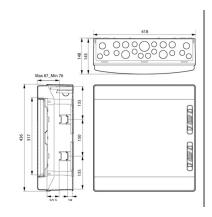

## **Information on Enclosure**

• Type: 2x18 (36) modules DIN rail

• Cable entries sup.: 12xM20 + 6xM25 + 2xM32 + 1xM40

Inf.: 12xM20 + 6xM25 + 2xM32 + 1xM40

• Int.: 4xM25

• Oblong back: 2xOB25 32 25

## **Technical Data**

Degree of Protection: IP65
Resistance to Impact: IK08
Auto-extinguishing degree: HB (UL94)

Test of resistance to glow wire: 650° C
 Ball Pressure Test: 70° C

Ball Pressure Test: 70°Range of temperature

under normal conditions: -25°C - +40°C

• Halogen free materials aBs and polycarbonate

According to 2006-95-CE directive and EN60439-1 and UNE-EN 60439-3 norms on affected parts.