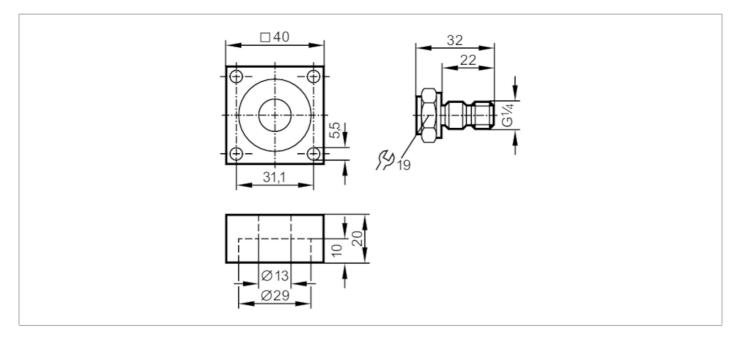

## Flange adapter for process sensors

| Application               |       |                                                                                                               |
|---------------------------|-------|---------------------------------------------------------------------------------------------------------------|
| Pressure rating           | [bar] | 200                                                                                                           |
| Tests / approvals         |       |                                                                                                               |
| Pressure Equipment Direct | ive   | A possible classification to PED depends on the application and has to be carried out by the user / operator. |
| Safety instructions       |       | The compatibility between medium and product material has to be checked in all applications.                  |
| Mechanical data           |       |                                                                                                               |
| Weight                    | [g]   | 119                                                                                                           |
| Materials                 |       | Sealing: NBR; flange: aluminium; hollow screw: brass                                                          |
| Sensor connection         |       | G 1/4                                                                                                         |
| Remarks                   |       |                                                                                                               |
| Pack quantity             |       | 1 pcs.                                                                                                        |