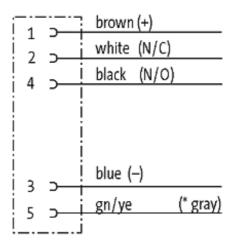

## **Approvals**

\* only for products with UL/CSA approvaled cable

### **Form**

12241

| Technical Data                |                                                                          |  |
|-------------------------------|--------------------------------------------------------------------------|--|
| Operating voltage             | max. 125 V AC/DC                                                         |  |
| Operating current per contact | max. 4 A                                                                 |  |
| Locking of ports              | Screw thread M12 $\times$ 1 mm (recommended torque 0.6 Nm) self-securing |  |
| Protection                    | IP67 inserted and tightened (EN 60529)                                   |  |
| Cables                        |                                                                          |  |
| Cable number                  | 619                                                                      |  |
| No./diameter of wires         | 5 × 0.34 mm²                                                             |  |
| Wire isolation                | PVC (br, wh, bl, bk, gr)                                                 |  |
| Jacket Color                  | black                                                                    |  |
| Shore hardness outer jacket   | 85 ± 5A                                                                  |  |