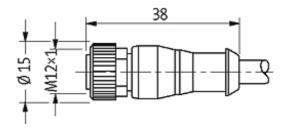

### **Form**

12241

| Technical Data                |                                                                          |  |
|-------------------------------|--------------------------------------------------------------------------|--|
| Operating voltage             | max. 125 V AC/DC                                                         |  |
| Operating current per contact | max. 4 A                                                                 |  |
| Locking of ports              | Screw thread M12 $\times$ 1 mm (recommended torque 0.6 Nm) self-securing |  |
| Protection                    | IP67 inserted and tightened (EN 60529)                                   |  |
| Cables                        |                                                                          |  |
| Cable number                  | 619                                                                      |  |
| No./diameter of wires         | 5 × 0.34 mm²                                                             |  |
| Wire isolation                | PVC (br, wh, bl, bk, gr)                                                 |  |
| Jacket Color                  | black                                                                    |  |
| Shore hardness outer jacket   | 85 ± 5A                                                                  |  |