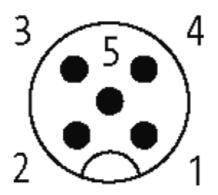

### **Form**

12241

| Technical Data                |                                                                          |  |
|-------------------------------|--------------------------------------------------------------------------|--|
| Operating voltage             | max. 125 V AC/DC                                                         |  |
| Operating current per contact | max. 4 A                                                                 |  |
| Locking of ports              | Screw thread M12 $\times$ 1 mm (recommended torque 0.6 Nm) self-securing |  |
| Protection                    | IP67 inserted and tightened (EN 60529)                                   |  |
| Cables                        |                                                                          |  |
| Cable number                  | 619                                                                      |  |
| No./diameter of wires         | 5 × 0.34 mm²                                                             |  |
| Wire isolation                | PVC (br, wh, bl, bk, gr)                                                 |  |
| Jacket Color                  | black                                                                    |  |
| Shore hardness outer jacket   | 85 ± 5A                                                                  |  |