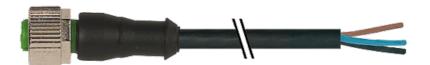

#### Illustration

(\* for cable type 126 and 732)

stay connected

# **Female**

Product may differ from Image

### M12 FEMALE 0°

PVC 5X0.34 black UL/CSA 15m

M12
Female straight
5-pole
Art.-No. 7005 - M12 Lite - (plastic hexagonal screw) on request

Plastic housings with good resistance against chemicals and oils. The resistance to aggressive media should be individually tested for your application. Further details on request. Further cable lengths on request.