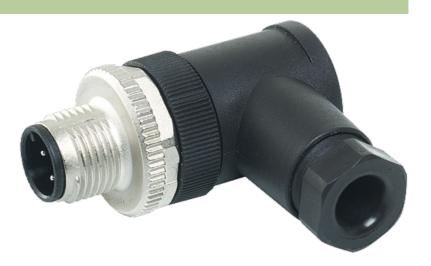

#### Illustration

stay connected

# Male

Product may differ from Image

## M12 MALE 90° FIELD-WIREABLE SCREW TERM.

5-pol. max.0,75mm<sup>2</sup> 6-8mm

Male 90° 5-pole

Clamping range cable entry: 6...8 mm

Plastic housings with good resistance against chemicals and oils. The resistance to aggressive media should be individually tested for your application. Further details on request.