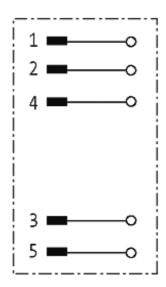

## M12 MALE 90° FIELD-WIREABLE SCREW TERM.

5-pol. max.0,75mm<sup>2</sup> 6-8mm

Male 90° 5-pole

Clamping range cable entry: 6...8 mm

Plastic housings with good resistance against chemicals and oils. The resistance to aggressive media should be individually tested for your application. Further details on request.