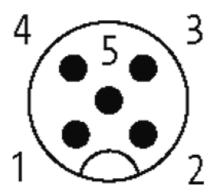

## M12 MALE 90° FIELD-WIREABLE SCREW TERM.

5-pol. max.0,75mm<sup>2</sup> 6-8mm

Male 90° 5-pole

Clamping range cable entry: 6...8 mm

Plastic housings with good resistance against chemicals and oils. The resistance to aggressive media should be individually tested for your application. Further details on request.