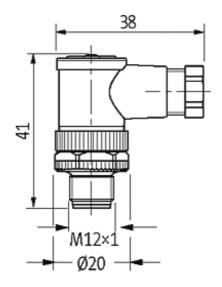

| General data           |             |  |
|------------------------|-------------|--|
| Temperature range      | -25+85 °C   |  |
| Dimensions H × W × D   | 41×35×20 mm |  |
| Commercial data        |             |  |
| country of origin      | DE          |  |
| customs tariff number  | 85369010    |  |
| minimum order quantity | 1           |  |

### Form

12881

| Technical Data                 |                                                                   |  |
|--------------------------------|-------------------------------------------------------------------|--|
| Operating voltage              | max. 125 V AC/DC                                                  |  |
| Operating current per contact  | max. 4 A                                                          |  |
| Connection cross section       | max. 0.75 mm <sup>2</sup>                                         |  |
| Sealing range (cable diameter) | 68 mm                                                             |  |
| Locking of ports               | Screw thread M12 × 1 mm (recommended torque 0.6 Nm) self-securing |  |
| Protection                     | IP67 inserted and tightened (EN 60529)                            |  |
|                                |                                                                   |  |