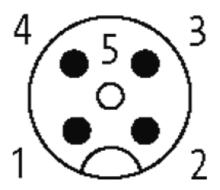

## M12 MALE FLANGE PLUG A CODED REAR MOUNT

PP-wires 4X0.34 0.2m

Flange M12 male 4-pole Rear mounting Mounting nut with multi-strand wire

## Male

Product may differ from Image

| Form                          |                                                                          |
|-------------------------------|--------------------------------------------------------------------------|
|                               | 13505                                                                    |
| Technical Data                |                                                                          |
| Operating voltage             | max. 250 V AC/DC                                                         |
| Operating current per contact | max. 4 A                                                                 |
| Locking of ports              | Screw thread M12 $\times$ 1 mm (recommended torque 0.6 Nm) self-securing |
| Protection                    | IP67 inserted and tightened (EN 60529)                                   |
| Cables                        |                                                                          |
| Cable number                  | 971                                                                      |
| No./diameter of wires         | 4 × 0.34 mm²                                                             |
| Wire isolation                | PP (br, wh, bl, bk)                                                      |
| Shore hardness outer jacket   | 70 ± 5D                                                                  |
| Outer diameter                | approx. 1.25 mm                                                          |
| Bend radius (fixed)           | 5 × outer Ø                                                              |
| Bend radius (moving)          | 10 × outer Ø                                                             |
| Temperature range (fixed)     | -40+80 °C                                                                |
| Temperature range (mobile)    | -25+80 °C                                                                |
| General data                  |                                                                          |
| Temperature range             | -25+85 °C                                                                |
| Commercial data               |                                                                          |
| country of origin             | DE                                                                       |
| customs tariff number         | 85444290                                                                 |
| minimum order quantity        | 1                                                                        |