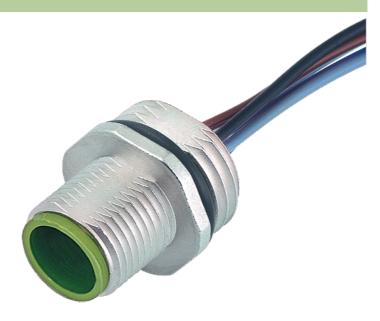

## M12 MALE FLANGE PLUG A CODED REAR MOUNT

PP-wires 4X0.34 0.2m

Flange M12 male 4-pole Rear mounting Mounting nut with multi-strand wire

## Illustration

stay connected

## Male

Product may differ from Image

| Form                          |                                                                          |
|-------------------------------|--------------------------------------------------------------------------|
|                               | 13505                                                                    |
| Technical Data                |                                                                          |
| Operating voltage             | max. 250 V AC/DC                                                         |
| Operating current per contact | max. 4 A                                                                 |
| Locking of ports              | Screw thread M12 $\times$ 1 mm (recommended torque 0.6 Nm) self-securing |
| Protection                    | IP67 inserted and tightened (EN 60529)                                   |
| Cables                        |                                                                          |
| Cable number                  | 971                                                                      |
| No./diameter of wires         | 4 × 0.34 mm²                                                             |
| Wire isolation                | PP (br, wh, bl, bk)                                                      |
| Shore hardness outer jacket   | 70 ± 5D                                                                  |
| Outer diameter                | approx. 1.25 mm                                                          |
| Bend radius (fixed)           | 5 × outer Ø                                                              |
| Bend radius (moving)          | 10 × outer Ø                                                             |
| Temperature range (fixed)     | -40+80 °C                                                                |
| Temperature range (mobile)    | -25+80 °C                                                                |
| General data                  |                                                                          |
| Temperature range             | -25+85 °C                                                                |
| Commercial data               |                                                                          |
| country of origin             | DE                                                                       |
| customs tariff number         | 85444290                                                                 |
| minimum order quantity        | 1                                                                        |