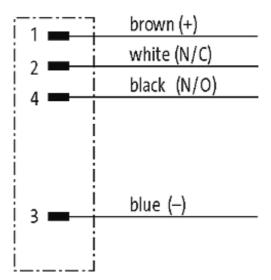

## M12 MALE FLANGE PLUG A CODED REAR MOUNT

PP-wires 4X0.34 0.2m

Flange M12 male 4-pole Rear mounting Mounting nut with multi-strand wire

## Male

Product may differ from Image

| Form                          |                                                                          |
|-------------------------------|--------------------------------------------------------------------------|
|                               | 13505                                                                    |
| Technical Data                |                                                                          |
| Operating voltage             | max. 250 V AC/DC                                                         |
| Operating current per contact | max. 4 A                                                                 |
| Locking of ports              | Screw thread M12 $\times$ 1 mm (recommended torque 0.6 Nm) self-securing |
| Protection                    | IP67 inserted and tightened (EN 60529)                                   |
| Cables                        |                                                                          |
| Cable number                  | 971                                                                      |
| No./diameter of wires         | 4 × 0.34 mm²                                                             |
| Wire isolation                | PP (br, wh, bl, bk)                                                      |
| Shore hardness outer jacket   | 70 ± 5D                                                                  |
| Outer diameter                | approx. 1.25 mm                                                          |
| Bend radius (fixed)           | 5 × outer Ø                                                              |
| Bend radius (moving)          | 10 × outer Ø                                                             |
| Temperature range (fixed)     | -40+80 °C                                                                |
| Temperature range (mobile)    | -25+80 °C                                                                |
| General data                  |                                                                          |
| Temperature range             | -25+85 °C                                                                |
| Commercial data               |                                                                          |
| country of origin             | DE                                                                       |
| customs tariff number         | 85444290                                                                 |
| minimum order quantity        | 1                                                                        |