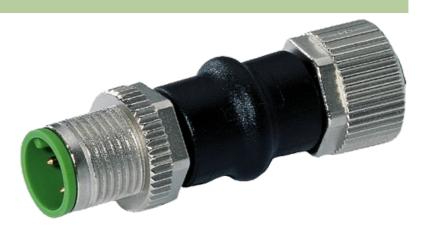

## M12-M12 ADAPTOR,4 POLE U TO I CONVERTER

Adapter
M12 - M12
Male straight to female straight
4-pole, shielded
Voltage/current converter

## Illustration

Product may differ from Image

| Form                          |                 |
|-------------------------------|-----------------|
|                               | 42252           |
| Technical Data                |                 |
| Operating voltage             | max. 24 V AC/DC |
| Operating current per contact | max. 4 A        |