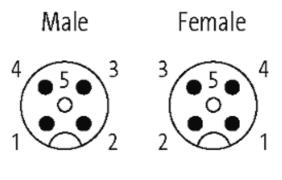

## M12-M12 ADAPTOR,4 POLE U TO I CONVERTER

Adapter
M12 - M12
Male straight to female straight
4-pole, shielded
Voltage/current converter

## Illustration

Product may differ from Image

| Form                          |                 |
|-------------------------------|-----------------|
|                               | 42252           |
| Technical Data                |                 |
| Operating voltage             | max. 24 V AC/DC |
| Operating current per contact | max. 4 A        |