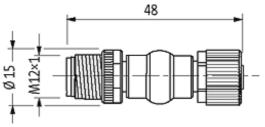

## Illustration

Product may differ from Image

| Form                          |                 |
|-------------------------------|-----------------|
|                               | 42252           |
| Technical Data                |                 |
| Operating voltage             | max. 24 V AC/DC |
| Operating current per contact | max. 4 A        |

## stay connected

| Locking of ports       | Screw thread M12 $\times$ 1 mm (recommended torque 0.6 Nm) self-securing |
|------------------------|--------------------------------------------------------------------------|
| Compression gland      | Zinc die casting, matte nickel plated                                    |
| Protection             | IP67 inserted and tightened (EN 60529)                                   |
| Material               | PUR                                                                      |
| Application            | Voltage/current converter                                                |
| General data           |                                                                          |
| Temperature range      | -25+85 °C                                                                |
| Test isolation voltage | 0.8 kVrms                                                                |
| Commercial data        |                                                                          |
| country of origin      | DE                                                                       |
| customs tariff number  | 85369010                                                                 |
| minimum order quantity | 1                                                                        |