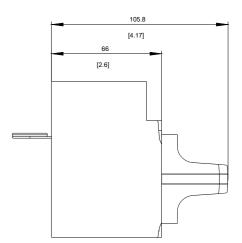

## **SIEMENS**

Data sheet 3VA9447-0EK17

FRONT MOUNTED ROTARY OPERATOR EMERGENCY-OFF IEC IP30/40 ILLUMINATION KIT 24 V DC ACCESSORY FOR: 3VA6 400/600

| SENTRON<br>Accessories           |
|----------------------------------|
|                                  |
| Accessories                      |
|                                  |
| Front rotary operating mechanism |
| FRONT ROTARY OPERATING MECHANISM |
|                                  |
| NEMA 1/3R/12                     |
|                                  |
| 94 mm                            |
| 138 mm                           |
| 108 mm                           |
|                                  |
|                                  |