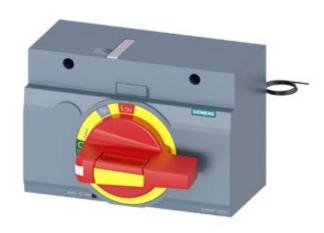

## **SIEMENS**

Data sheet 3VA9447-0EK17

FRONT MOUNTED ROTARY OPERATOR EMERGENCY-OFF IEC IP30/40 ILLUMINATION KIT 24 V DC ACCESSORY FOR: 3VA6 400/600

| SENTRON<br>Accessories           |
|----------------------------------|
|                                  |
| Accessories                      |
|                                  |
| Front rotary operating mechanism |
| FRONT ROTARY OPERATING MECHANISM |
|                                  |
| NEMA 1/3R/12                     |
|                                  |
| 94 mm                            |
| 138 mm                           |
| 108 mm                           |
|                                  |
|                                  |