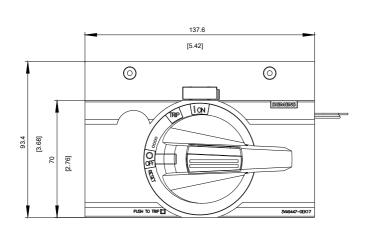

## **SIEMENS**

Data sheet 3VA9447-0EK17

FRONT MOUNTED ROTARY OPERATOR EMERGENCY-OFF IEC IP30/40 ILLUMINATION KIT 24 V DC ACCESSORY FOR: 3VA6 400/600

| SENTRON<br>Accessories           |
|----------------------------------|
|                                  |
| Accessories                      |
|                                  |
| Front rotary operating mechanism |
| FRONT ROTARY OPERATING MECHANISM |
|                                  |
| NEMA 1/3R/12                     |
|                                  |
| 94 mm                            |
| 138 mm                           |
| 108 mm                           |
|                                  |
|                                  |