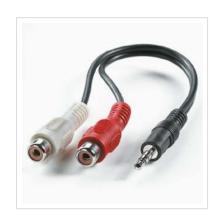

## ROLINE 3.5mm/2x RCA (F) Cable, 0.2 m

Product No. 11.09.4340 rolling
Manufacturer ROLINE

**Manufacturer No.** 11.09.4340

**EAN (single piece)** 7611990159017

## Application: Analog audio signal transmission in the private audio sector, such as Connection between hi-fi systems with PC, MP3 player or sound card

• For use in multimedia environments

| Technical specifications   |                                  |
|----------------------------|----------------------------------|
| Manufacturer               | ROLINE                           |
| Product group              | Cable                            |
| Product type               | 3.5mm Audio Stereo - Cinch cable |
| Colour                     | black                            |
| Length                     | 0.2 m                            |
| side 1 connector           | 3.5 mm Stereo Male               |
| side 2 connector           | 2 x Female Male                  |
| Side 1 Connector Type      | Mini Phone Stereo 3.5 mm, 3-pin  |
| Side 1 Connector<br>Gender | Male                             |
| Side 2 Connector Type      | RCA (Cinch)                      |
| Side 2 Connector<br>Gender | Female                           |