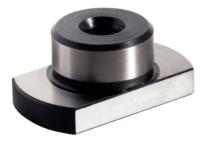

## **Product Description**

To be used for locating fixtures and clamping elements onto mounting pallets or pallets with cylindrical location holes. They can be inserted in holes as well as in slots.

### **Material**

• Steel, case-hardened, blackened, ground