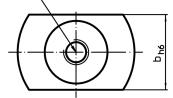

# Drawing

# **Order information**

| T-slot size machine<br>b | Dimensions     | For screws<br>ISO 4762 |             | Ĩ   | Art. No.   |
|--------------------------|----------------|------------------------|-------------|-----|------------|
| h6                       | d <sub>1</sub> | (picture 1)            | (picture 2) |     |            |
| [mm]                     | [mm]           | [mm]                   |             | [g] |            |
| 18                       | 30             | M6                     | M8          | 45  | 23110.0118 |