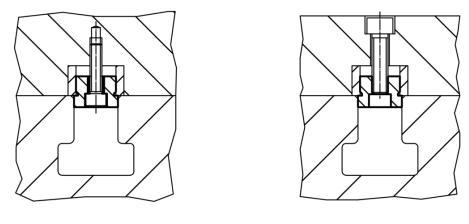

fixtures and clamping elements onto mounting pallets or pallets with cylindrical location holes. They can be inserted in holes as well as in slots.

### **Material**

• Steel, case-hardened, blackened, ground

# Drawing





# **Order information**

| T-slot size machine<br>b | Dimensions     | For screws<br>ISO 4762 |             | Ĩ   | Art. No.   |
|--------------------------|----------------|------------------------|-------------|-----|------------|
| h6                       | d <sub>1</sub> | (picture 1)            | (picture 2) |     |            |
| [mm]                     | [mm]           | [mm]                   |             | [g] |            |
| 18                       | 30             | M6                     | M8          | 45  | 23110.0118 |

## **Application example**



picture 1

picture 2

## Compliance

### **RoHS compliant**

Compliant according to Directive 2011/65/EU and Directive 2015/863

#### Does not contain SVHC substances

No SVHC substances with more than 0.1% w/w contained - SVHC list [REACH] as of 10.06.2022

## Does not contain Proposition 65 substances

No Proposition 65 substances included https://www.P65Warnings.ca.gov/

#### Free from Conflict Minerals

This product does not contain any substances designated as "conflict minerals" such as tantalum, tin, gold or tungsten from the Democratic Republic of Congo or adjacent countries.