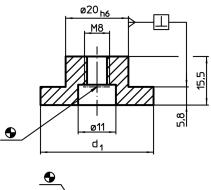

# Drawing

# **Order information**

| T-slot size machine<br>b | Dimensions     | For screws<br>ISO 4762 |             | Ĩ   | Art. No.   |
|--------------------------|----------------|------------------------|-------------|-----|------------|
| h6                       | d <sub>1</sub> | (picture 1)            | (picture 2) |     |            |
| [mm]                     | [mm]           | [mm]                   |             | [g] |            |
| 18                       | 30             | M6                     | M8          | 45  | 23110.0118 |