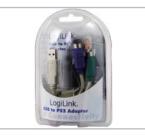

## **USB to PS2 Adapter**

## **Specification:**

- Supports to Connector USB Type A Plug
- Supports to Connector PS2 1 Keyboard (Purple color), 1 Mouse (Green Color)
- Cable Length USB End to PS/2 End 15cm
- Transfer Rate 1.5Mbps
- Compliant to USB 1.1 specification
- Bus Power Support (Via the USB cable)
- Supports to Windows 98SE/ME/2000/2003/XP/Vista/7