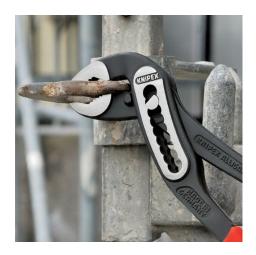

#### **KNIPEX Alligator®**

Water Pump Pliers

DIN ISO 8976

- Good access to the workpiece due to slim size of head and joint area
- More output and comfort compared to conventional water pump pliers of the same length: 9-notch adjustment positioning for 30 % more gripping capacity
- Self-locking on pipes and nuts: no slipping on the workpiece and low handforce required
- Gripping surfaces with special hardened teeth, teeth hardness approx. 61 HRC: high wear resistance and stable gripping
- Box-joint design for high stability due to double guide
- Robust construction, insensitive to dirt; particularly suitable for outdoor work
- Pinch guard prevents operators' fingers being pinched
- Chrome vanadium electric steel, forged, multi stage oil-hardened