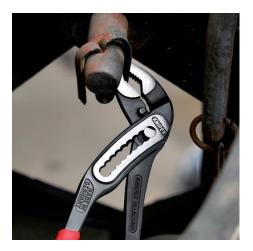

#### **KNIPEX Alligator®**

Water Pump Pliers

DIN ISO 8976

- Good access to the workpiece due to slim size of head and joint area
- More output and comfort compared to conventional water pump pliers of the same length: 9-notch adjustment positioning for 30 % more gripping capacity
- Self-locking on pipes and nuts: no slipping on the workpiece and low handforce required
- Gripping surfaces with special hardened teeth, teeth hardness approx. 61 HRC: high wear resistance and stable gripping
- Box-joint design for high stability due to double guide
- Robust construction, insensitive to dirt; particularly suitable for outdoor work
- Pinch guard prevents operators' fingers being pinched
- Chrome vanadium electric steel, forged, multi stage oil-hardened