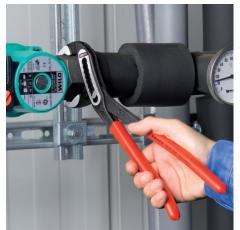

#### **KNIPEX Alligator®**

Water Pump Pliers

DIN ISO 8976

- Good access to the workpiece due to slim size of head and joint area
- More output and comfort compared to conventional water pump pliers of the same length: 9-notch adjustment positioning for 30 % more gripping capacity
- Self-locking on pipes and nuts: no slipping on the workpiece and low handforce required
- Gripping surfaces with special hardened teeth, teeth hardness approx. 61 HRC: high wear resistance and stable gripping
- Box-joint design for high stability due to double guide
- Robust construction, insensitive to dirt; particularly suitable for outdoor work
- Pinch guard prevents operators' fingers being pinched
- Chrome vanadium electric steel, forged, multi stage oil-hardened