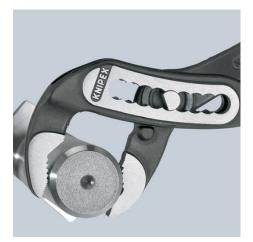

## **KNIPEX** Quality – Made in Germany

Self-locking on pipes and nuts: no slipping on the workpiece; the complete actuating force can be used to turn the workpieces; not having to squeeze the pliers handles reduces the required effort