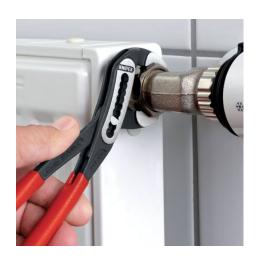

#### **KNIPEX Alligator®**

Water Pump Pliers

DIN ISO 8976

- Good access to the workpiece due to slim size of head and joint area
- More output and comfort compared to conventional water pump pliers of the same length: 9-notch adjustment positioning for 30 % more gripping capacity
- Self-locking on pipes and nuts: no slipping on the workpiece and low handforce required
- Gripping surfaces with special hardened teeth, teeth hardness approx. 61 HRC: high wear resistance and stable gripping
- Box-joint design for high stability due to double guide
- Robust construction, insensitive to dirt; particularly suitable for outdoor work
- Pinch guard prevents operators' fingers being pinched
- Chrome vanadium electric steel, forged, multi stage oil-hardened

## **KNIPEX** Quality – Made in Germany

Self-locking on pipes and nuts: no slipping on the workpiece; the complete actuating force can be used to turn the workpieces; not having to squeeze the pliers handles reduces the required effort