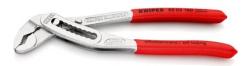

### 88 03 180

#### **KNIPEX Alligator®**

Water Pump Pliers

DIN ISO 8976

- Good access to the workpiece due to slim size of head and joint area
- More output and comfort compared to conventional water pump pliers of the same length: 9-notch adjustment positioning for 30 % more gripping capacity
- Self-locking on pipes and nuts: no slipping on the workpiece and low handforce required
- Gripping surfaces with special hardened teeth, teeth hardness approx. 61 HRC: high wear resistance and stable gripping
- Box-joint design for high stability due to double guide
- Robust construction, insensitive to dirt; particularly suitable for outdoor work
- Pinch guard prevents operators' fingers being pinched
- Chrome vanadium electric steel, forged, multi stage oil-hardened