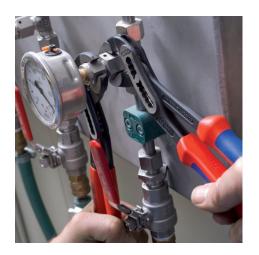

#### **KNIPEX Alligator®**

Water Pump Pliers

DIN ISO 8976

- Good access to the workpiece due to slim size of head and joint area
- More output and comfort compared to conventional water pump pliers of the same length: 9-notch adjustment positioning for 30 % more gripping capacity
- Self-locking on pipes and nuts: no slipping on the workpiece and low handforce required
- Gripping surfaces with special hardened teeth, teeth hardness approx. 61 HRC: high wear resistance and stable gripping
- Box-joint design for high stability due to double guide
- Robust construction, insensitive to dirt; particularly suitable for outdoor work
- Pinch guard prevents operators' fingers being pinched
- Chrome vanadium electric steel, forged, multi stage oil-hardened