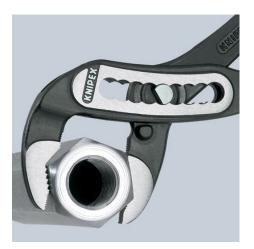

#### **KNIPEX Alligator®**

Water Pump Pliers

DIN ISO 8976

- Good access to the workpiece due to slim size of head and joint area
- More output and comfort compared to conventional water pump pliers of the same length: 9-notch adjustment positioning for 30 % more gripping capacity
- Self-locking on pipes and nuts: no slipping on the workpiece and low handforce required
- Gripping surfaces with special hardened teeth, teeth hardness approx. 61 HRC: high wear resistance and stable gripping
- Box-joint design for high stability due to double guide
- Robust construction, insensitive to dirt; particularly suitable for outdoor work
- Pinch guard prevents operators' fingers being pinched
- Chrome vanadium electric steel, forged, multi stage oil-hardened

## **KNIPEX** Quality – Made in Germany

Self-locking on pipes and nuts: no slipping on the workpiece; the complete actuating force can be used to turn the workpieces; not having to squeeze the pliers handles reduces the required effort