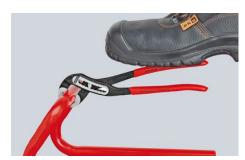

#### **KNIPEX Alligator®**

Water Pump Pliers

DIN ISO 8976

- Good access to the workpiece due to slim size of head and joint area
- More output and comfort compared to conventional water pump pliers of the same length: 9-notch adjustment positioning for 30 % more gripping capacity
- Self-locking on pipes and nuts: no slipping on the workpiece and low handforce required
- Gripping surfaces with special hardened teeth, teeth hardness approx. 61 HRC: high wear resistance and stable gripping
- Box-joint design for high stability due to double guide
- Robust construction, insensitive to dirt; particularly suitable for outdoor work
- Pinch guard prevents operators' fingers being pinched
- Chrome vanadium electric steel, forged, multi stage oil-hardened