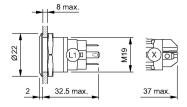

#### Mounting

 $\begin{array}{ll} \mbox{Mounting cut-out} & \mbox{$\varnothing$ 19 mm} \\ \mbox{Design} & \mbox{flush} \end{array}$ 

#### Front

Front dimension Ø 22 mm
Front shape round
Front ring shape flush

#### **Dimensions**