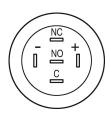

#### Wiring diagram

#### Legend

Switching action: C = Maintained Contacts: C = Changeover