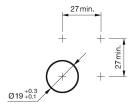

#### Mounting

 $\begin{array}{ll} \mbox{Mounting cut-out} & \mbox{$\varnothing$ 19 mm} \\ \mbox{Design} & \mbox{flush} \end{array}$ 

#### **Mounting cut-outs**