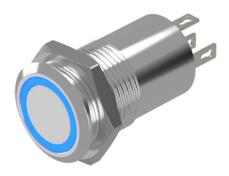

## 82-5151.2123 - Illuminated pushbutton 19 mm stainless-steel, maintain

Attention: The preview is based on a sample product. This can differ from your current configuration.

#### Front

Front dimension Ø 22 mm
Front shape round
Front ring shape flush

#### Operating-/Indication part

Lens optics opaque
Lens material Stainless steel
Lens profile flat
Lens illumination illuminative
Lens colour Stainless steel

#### Illumination

Illumination Ring with blue LED

#### **Function**

Illuminated pushbutton

e a o

Stand: 24.04.2014