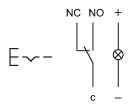

#### **Switching element**

Switching current 5 A
Contact material Silver
Contacts 1 C

Switching system Snap-action switching element

Switching voltage 250 V AC

#### Wiring diagram

#### Legend

Switching action: C = Maintained Contacts: C = Changeover