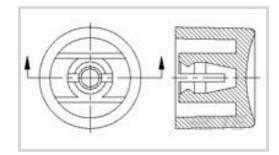

### Alcoswitch | Alcoswitch CAP

TE Internal #: 1825068-2 Alcoswitch CAP, Switch Boots & Accessories, Pushbutton Switch Boot Seal, Green Series Push Button Switches, Round Style, Red View on TE.com >

Relays, Contactors & Switches > Switches > Hardware & Seals

### 1825068-2

Alcoswitch CAP, Switch Boots & Accessories, Pushbutton Switch Boot Seal, Green Series Push Button Switches, Round Style, Red

No Restricted Materials Above Threshold China RoHS 2 Directive MIIT Order No 32, 2016 EU REACH Regulation (EC) No. 1907/2006 Current ECHA Candidate List: JAN 2021 (211) Candidate List Declared Against: JUL 2019 (201) SVHC > Threshold: Not Yet Reviewed Low Halogen - Br, Cl, F, I < 900 ppm per Halogen Content homogenous material. Also BFR/CFR/PVC Free

## 1825068-2

Alcoswitch CAP, Switch Boots & Accessories, Pushbutton Switch Boot Seal, Green Series Push Button Switches, Round Style, Red