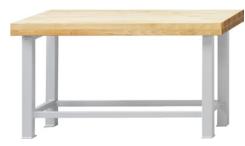

## Heavy-duty workbench, series VS with 4.2 tonne load capacity $_{\rm Solid\ beechwood\ 1500\ mm}$

## Execution:

- Solidly welded steel sheet construction
- Base made of square-section steel tube 80 x 80 x 3 mm, with brackets for screwing to the

| Art. no.                 | 50202 017     |
|--------------------------|---------------|
| Brand                    | ANKE          |
| Manufacturer Part Number | 999.116.0001  |
| Working height           | 900 mm        |
| Worktop width            | 1500 mm       |
| Levelling                | No            |
| Worktop height           | 100 mm        |
| Material of frame        | Steel plate   |
| Worktop depth            | 800 mm        |
| Colour                   | Optional      |
| Surface                  | Powder-coated |
| Load-carrying capacity   | 4200 kg       |
| Material of worktop      | Solid beech   |
| Gross Weight             | 124.000 kg    |
| Product Group            | 502           |