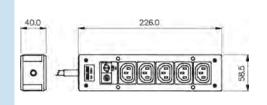

#### IEC Distribution Unit

- Five Shuttered Outlets
- O Illuminated Switch
- Filtered or Non-Filtered
- O 2m Cable and BS1363 plug
- 10A, 250V a.c.

| Part No.        | Inlet                             | Outlet      | EMI Filter | Neon<br>Indicator | Fuse | Illuminated<br>Switch | Approvals |
|-----------------|-----------------------------------|-------------|------------|-------------------|------|-----------------------|-----------|
| Panel Style:    |                                   |             |            |                   |      |                       |           |
| PXD100/050/01/1 |                                   | 5 Shuttered |            | 1                 | 1    |                       | (\$)      |
| Box Style:      |                                   |             |            |                   |      |                       |           |
| PXD301/050/01/1 | 1                                 | 5 Shuttered |            | 1                 | 1    |                       | (2)       |
| PXD301/050/07/1 | 1                                 | 5 Shuttered |            |                   |      | Red                   |           |
| PXD301/050/08/1 | 1                                 | 5 Shuttered |            |                   |      | Green                 |           |
| PXD301/550/01/1 | 1                                 | 5 Shuttered | •          | 1                 | 1    |                       |           |
| PXD301/550/07/1 | 1                                 | 5 Shuttered | •          |                   |      | Red                   | (2)       |
| PXD301/550/08/1 | 1                                 | 5 Shuttered | •          |                   |      | Green                 |           |
| PXD303/050/01/1 | 2m cable with BS1363 plug         | 5 Shuttered |            | 1                 | 1    |                       |           |
| PXD303/050/07/1 | 2m cable with BS1363 plug         | 5 Shuttered |            |                   |      | Red                   |           |
| PXD303/050/08/1 | 2m cable with BS1363 plug         | 5 Shuttered |            |                   |      | Green                 |           |
| PXD303/550/01/1 | 2m cable with BS1363 plug         | 5 Shuttered | •          | 1                 | 1    |                       |           |
| PXD303/550/07/1 | 2m cable with BS1363 plug         | 5 Shuttered | •          |                   |      | Red                   |           |
| PXD303/550/08/1 | 2m cable with BS1363 plug         | 5 Shuttered | •          |                   |      | Green                 |           |
| PXD306/050/01/1 | 2m cable with CEE7 Sheet VII plug | 5 Shuttered |            | 1                 | 1    |                       | \$        |