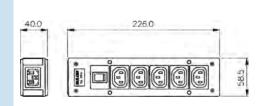

#### IEC Distribution Unit

- Five Shuttered Outlets
- Illuminated Switch
- Filtered or Non-Filtered
- EN60320 Inlet
- 10A, 250V a.c.

| Part No.        | Inlet                             | Outlet      | EMI Filter | Neon<br>Indicator | Fuse | Illuminated<br>Switch | Approvals |
|-----------------|-----------------------------------|-------------|------------|-------------------|------|-----------------------|-----------|
| Panel Style:    |                                   |             |            |                   |      |                       |           |
| PXD100/050/01/1 |                                   | 5 Shuttered |            | 1                 | 1    |                       | (\$)      |
| Box Style:      |                                   |             |            |                   |      |                       |           |
| PXD301/050/01/1 | 1                                 | 5 Shuttered |            | 1                 | 1    |                       | (2)       |
| PXD301/050/07/1 | 1                                 | 5 Shuttered |            |                   |      | Red                   |           |
| PXD301/050/08/1 | 1                                 | 5 Shuttered |            |                   |      | Green                 |           |
| PXD301/550/01/1 | 1                                 | 5 Shuttered | •          | 1                 | 1    |                       |           |
| PXD301/550/07/1 | 1                                 | 5 Shuttered | •          |                   |      | Red                   | (2)       |
| PXD301/550/08/1 | 1                                 | 5 Shuttered | •          |                   |      | Green                 |           |
| PXD303/050/01/1 | 2m cable with BS1363 plug         | 5 Shuttered |            | 1                 | 1    |                       |           |
| PXD303/050/07/1 | 2m cable with BS1363 plug         | 5 Shuttered |            |                   |      | Red                   |           |
| PXD303/050/08/1 | 2m cable with BS1363 plug         | 5 Shuttered |            |                   |      | Green                 |           |
| PXD303/550/01/1 | 2m cable with BS1363 plug         | 5 Shuttered | •          | 1                 | 1    |                       |           |
| PXD303/550/07/1 | 2m cable with BS1363 plug         | 5 Shuttered | •          |                   |      | Red                   |           |
| PXD303/550/08/1 | 2m cable with BS1363 plug         | 5 Shuttered | •          |                   |      | Green                 |           |
| PXD306/050/01/1 | 2m cable with CEE7 Sheet VII plug | 5 Shuttered |            | 1                 | 1    |                       | \$        |