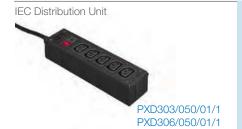

# IEC Distribution Units

IEC Rectangular Distribution Units

#### IEC Distribution Unit

- Five Shuttered Outlets
- O Illuminated Switch
- Filtered or Non-Filtered
- O 2m Cable and BS1363 plug
- 10A, 250V a.c.

| Part No.        | Inlet                             | Outlet      | EMI Filter | Neon<br>Indicator | Fuse | Illuminated<br>Switch | Approvals |
|-----------------|-----------------------------------|-------------|------------|-------------------|------|-----------------------|-----------|
| Panel Style:    |                                   |             |            |                   |      |                       |           |
| PXD100/050/01/1 |                                   | 5 Shuttered |            | 1                 | 1    |                       | (\$)      |
| Box Style:      |                                   |             |            |                   |      |                       |           |
| PXD301/050/01/1 | 1                                 | 5 Shuttered |            | 1                 | 1    |                       | (2)       |
| PXD301/050/07/1 | 1                                 | 5 Shuttered |            |                   |      | Red                   |           |
| PXD301/050/08/1 | 1                                 | 5 Shuttered |            |                   |      | Green                 |           |
| PXD301/550/01/1 | 1                                 | 5 Shuttered | •          | 1                 | 1    |                       |           |
| PXD301/550/07/1 | 1                                 | 5 Shuttered | •          |                   |      | Red                   | (2)       |
| PXD301/550/08/1 | 1                                 | 5 Shuttered | •          |                   |      | Green                 |           |
| PXD303/050/01/1 | 2m cable with BS1363 plug         | 5 Shuttered |            | 1                 | 1    |                       |           |
| PXD303/050/07/1 | 2m cable with BS1363 plug         | 5 Shuttered |            |                   |      | Red                   |           |
| PXD303/050/08/1 | 2m cable with BS1363 plug         | 5 Shuttered |            |                   |      | Green                 |           |
| PXD303/550/01/1 | 2m cable with BS1363 plug         | 5 Shuttered | •          | 1                 | 1    |                       |           |
| PXD303/550/07/1 | 2m cable with BS1363 plug         | 5 Shuttered | •          |                   |      | Red                   |           |
| PXD303/550/08/1 | 2m cable with BS1363 plug         | 5 Shuttered | •          |                   |      | Green                 |           |
| PXD306/050/01/1 | 2m cable with CEE7 Sheet VII plug | 5 Shuttered |            | 1                 | 1    |                       | \$        |