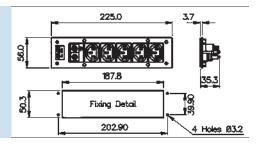

#### IEC Distribution Unit

- Five Shuttered Outlets
- Illuminated Switch
- Filtered or Non-Filtered
- EN60320 Inlet
- 10A, 250V a.c.

#### IEC Distribution Unit

- Five Shuttered Outlets
- O Illuminated Switch
- Filtered or Non-Filtered
- O 2m Cable and BS1363 plug
- 10A, 250V a.c.