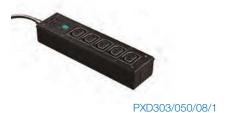

#### IEC Distribution Unit

- Five Shuttered Outlets
- O Illuminated Switch
- Filtered or Non-Filtered
- O 2m Cable and BS1363 plug
- 10A, 250V a.c.

| Part No.        | Inlet                             | Outlet      | EMI Filter | Neon<br>Indicator | Fuse | Illuminated<br>Switch | Approvals |
|-----------------|-----------------------------------|-------------|------------|-------------------|------|-----------------------|-----------|
| Panel Style:    |                                   |             |            |                   |      |                       |           |
| PXD100/050/01/1 |                                   | 5 Shuttered |            | 1                 | 1    |                       | (\$)      |
| Box Style:      |                                   |             |            |                   |      |                       |           |
| PXD301/050/01/1 | 1                                 | 5 Shuttered |            | 1                 | 1    |                       | (2)       |
| PXD301/050/07/1 | 1                                 | 5 Shuttered |            |                   |      | Red                   |           |
| PXD301/050/08/1 | 1                                 | 5 Shuttered |            |                   |      | Green                 |           |
| PXD301/550/01/1 | 1                                 | 5 Shuttered | •          | 1                 | 1    |                       |           |
| PXD301/550/07/1 | 1                                 | 5 Shuttered | •          |                   |      | Red                   | (2)       |
| PXD301/550/08/1 | 1                                 | 5 Shuttered | •          |                   |      | Green                 |           |
| PXD303/050/01/1 | 2m cable with BS1363 plug         | 5 Shuttered |            | 1                 | 1    |                       |           |
| PXD303/050/07/1 | 2m cable with BS1363 plug         | 5 Shuttered |            |                   |      | Red                   |           |
| PXD303/050/08/1 | 2m cable with BS1363 plug         | 5 Shuttered |            |                   |      | Green                 |           |
| PXD303/550/01/1 | 2m cable with BS1363 plug         | 5 Shuttered | •          | 1                 | 1    |                       |           |
| PXD303/550/07/1 | 2m cable with BS1363 plug         | 5 Shuttered | •          |                   |      | Red                   |           |
| PXD303/550/08/1 | 2m cable with BS1363 plug         | 5 Shuttered | •          |                   |      | Green                 |           |
| PXD306/050/01/1 | 2m cable with CEE7 Sheet VII plug | 5 Shuttered |            | 1                 | 1    |                       | \$        |