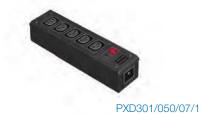

#### IEC Distribution Unit

- Five Shuttered Outlets
- Illuminated Switch
- Filtered or Non-Filtered
- EN60320 Inlet
- 10A, 250V a.c.

| Part No.        | Inlet                             | Outlet      | EMI Filter | Neon<br>Indicator | Fuse | Illuminated<br>Switch | Approvals |
|-----------------|-----------------------------------|-------------|------------|-------------------|------|-----------------------|-----------|
| Panel Style:    |                                   |             |            |                   |      |                       |           |
| PXD100/050/01/1 |                                   | 5 Shuttered |            | 1                 | 1    |                       | (\$)      |
| Box Style:      |                                   |             |            |                   |      |                       |           |
| PXD301/050/01/1 | 1                                 | 5 Shuttered |            | 1                 | 1    |                       | (2)       |
| PXD301/050/07/1 | 1                                 | 5 Shuttered |            |                   |      | Red                   |           |
| PXD301/050/08/1 | 1                                 | 5 Shuttered |            |                   |      | Green                 |           |
| PXD301/550/01/1 | 1                                 | 5 Shuttered | •          | 1                 | 1    |                       |           |
| PXD301/550/07/1 | 1                                 | 5 Shuttered | •          |                   |      | Red                   | (2)       |
| PXD301/550/08/1 | 1                                 | 5 Shuttered | •          |                   |      | Green                 |           |
| PXD303/050/01/1 | 2m cable with BS1363 plug         | 5 Shuttered |            | 1                 | 1    |                       |           |
| PXD303/050/07/1 | 2m cable with BS1363 plug         | 5 Shuttered |            |                   |      | Red                   |           |
| PXD303/050/08/1 | 2m cable with BS1363 plug         | 5 Shuttered |            |                   |      | Green                 |           |
| PXD303/550/01/1 | 2m cable with BS1363 plug         | 5 Shuttered | •          | 1                 | 1    |                       |           |
| PXD303/550/07/1 | 2m cable with BS1363 plug         | 5 Shuttered | •          |                   |      | Red                   |           |
| PXD303/550/08/1 | 2m cable with BS1363 plug         | 5 Shuttered | •          |                   |      | Green                 |           |
| PXD306/050/01/1 | 2m cable with CEE7 Sheet VII plug | 5 Shuttered |            | 1                 | 1    |                       | \$        |