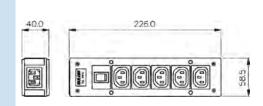

## IEC Connectors IEC Distribution Units

- O Five Shuttered Outlets
- 5 x 20mm Fuseholder
- O Neon Indicator
- $\bigcirc$ Filtered or Non-filtered
- EN60320 Inlet
- 10A, 250V a.c.

IEC Panel Mount Distribution Unit

- Five Shuttered Outlets
- 5 x 20mm Fuseholder
- Neon Indicator
- Screw Fit to Panel
- 10A, 250V a.c.

- O Five Shuttered Outlets
- 5 x 20mm Fuseholder
- Neon Indicator
- O Filtered or Non-filtered
- 2 Metre Cable with BS1363 Plug
- 10A, 250V a.c.