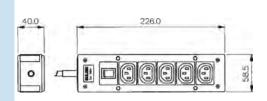

#### IEC Distribution Unit

- Five Shuttered Outlets
- O Illuminated Switch
- Filtered or Non-Filtered
- O 2m Cable and BS1363 plug
- 10A, 250V a.c.

| Part No.        | Inlet                             | Outlet      | EMI Filter | Neon<br>Indicator | Fuse | Illuminated<br>Switch | Approvals |
|-----------------|-----------------------------------|-------------|------------|-------------------|------|-----------------------|-----------|
| Panel Style:    |                                   |             |            |                   |      |                       |           |
| PXD100/050/01/1 |                                   | 5 Shuttered |            | 1                 | 1    |                       | (\$)      |
| Box Style:      |                                   |             |            |                   |      |                       |           |
| PXD301/050/01/1 | 1                                 | 5 Shuttered |            | 1                 | 1    |                       | (2)       |
| PXD301/050/07/1 | 1                                 | 5 Shuttered |            |                   |      | Red                   |           |
| PXD301/050/08/1 | 1                                 | 5 Shuttered |            |                   |      | Green                 |           |
| PXD301/550/01/1 | 1                                 | 5 Shuttered | •          | 1                 | 1    |                       |           |
| PXD301/550/07/1 | 1                                 | 5 Shuttered | •          |                   |      | Red                   | (2)       |
| PXD301/550/08/1 | 1                                 | 5 Shuttered | •          |                   |      | Green                 |           |
| PXD303/050/01/1 | 2m cable with BS1363 plug         | 5 Shuttered |            | 1                 | 1    |                       |           |
| PXD303/050/07/1 | 2m cable with BS1363 plug         | 5 Shuttered |            |                   |      | Red                   |           |
| PXD303/050/08/1 | 2m cable with BS1363 plug         | 5 Shuttered |            |                   |      | Green                 |           |
| PXD303/550/01/1 | 2m cable with BS1363 plug         | 5 Shuttered | •          | 1                 | 1    |                       |           |
| PXD303/550/07/1 | 2m cable with BS1363 plug         | 5 Shuttered | •          |                   |      | Red                   |           |
| PXD303/550/08/1 | 2m cable with BS1363 plug         | 5 Shuttered | •          |                   |      | Green                 |           |
| PXD306/050/01/1 | 2m cable with CEE7 Sheet VII plug | 5 Shuttered |            | 1                 | 1    |                       | \$        |