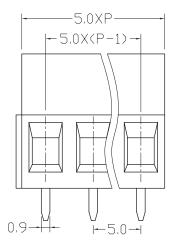

## **Specifications**

Pitch: Type: Poles: Rated Voltage: Rated Current: **Operational Temperature:** Withstand Voltage: Insulation Resistance: Wire Range: Wire Stripping Length: Screw Size: Max. Torque Value: Wave Soldering: Hand Soldering:

5.0mm **Rising Clamp** 2 to 12 See Table See Table -40°C to +105°C 2000V AC for 60s 500MΩ at 500V DC See Table 6-7mm ± 0.5mm M2.5 0.4Nm 260°C for 5s 350°C for 10s

Measurements are in mm unless stated otherwise.

| Standard | Rated<br>Voltage | Rated<br>Current | Wire Range                        |
|----------|------------------|------------------|-----------------------------------|
| UL       | 300V             | 15A              | 24-12AWG (0.25-4mm <sup>2</sup> ) |
| IEC      | 250V             | 18A              | 2.5mm <sup>2</sup>                |
|          |                  |                  |                                   |