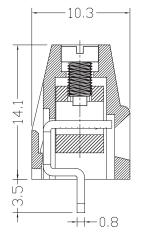

## **Specifications**

Pitch: Type: Poles: Rated Voltage: Rated Current: **Operational Temperature:** Withstand Voltage: Insulation Resistance: Wire Range: Wire Stripping Length: Screw Size: Max. Torque Value: Wave Soldering: Hand Soldering:

5.0mm **Rising Clamp** 2 to 12 See Table See Table -40°C to +105°C 2000V AC for 60s 500MΩ at 500V DC See Table 6-7mm ± 0.5mm M2.5 0.4Nm 260°C for 5s 350°C for 10s

Measurements are in mm unless stated otherwise.

| Standard | Rated<br>Voltage | Rated<br>Current | Wire Range                        |
|----------|------------------|------------------|-----------------------------------|
| UL       | 300V             | 15A              | 24-12AWG (0.25-4mm <sup>2</sup> ) |
| IEC      | 250V             | 18A              | 2.5mm <sup>2</sup>                |
|          |                  |                  |                                   |