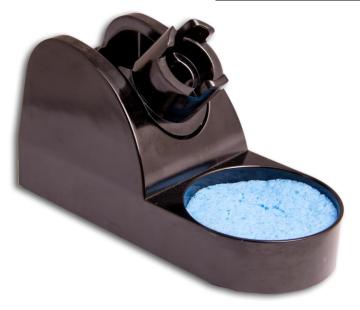

## **SOLDERING IRON STAND ST6A**

## **DATA SHEET**

ANTEX PART NUMBER: H8B0060

The ST6A is an industrially styled bench stand for ANTEX M, C, CS, XS, TCS, TC & SD soldering irons. Ideal for use when a fume extraction tube is used ANTEX (WFSKITO.)

## **FEATURES**

It is not suitable for the larger Antex HP and "Solbraze" range of soldering irons.

It is manufactured from high grade materials, suitable for use with soldering iron tip temperatures. It incorporates slip-resistant feet, and a ballast weight for added stability.

The innovative design ensures that the soldering iron handle temperature is kept to a minimum when the iron is placed in the stand for long periods.

\* It is not suitable for the larger Antex HP and Solbraze range